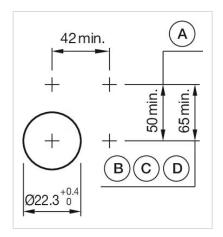

### Mounting cut-outs:

A = Screw terminal

B = Push-in terminal (PIT)
C = Plug-in terminal 6.3 mm x 0.8 mm
D = Double plug-in terminal 6.3 mm x 0.8

#### **Dimension drawings:**

A = Screw terminal