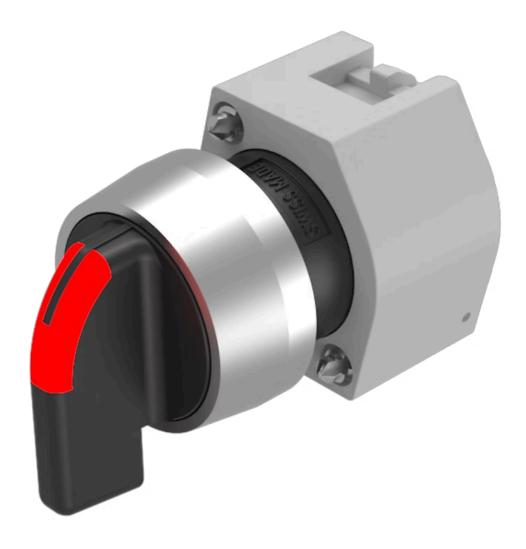

# 704.101.0l Actuator

| FRONT                      |                                                                                           |
|----------------------------|-------------------------------------------------------------------------------------------|
| Front dimension:           | Ø 29 mm                                                                                   |
| Front form:                | Round                                                                                     |
| Front bezel colour:        | Nature                                                                                    |
| Front bezel material:      | Aluminium                                                                                 |
|                            |                                                                                           |
| MOUNTING                   |                                                                                           |
| Design:                    | Raised                                                                                    |
| Mounting type:             | Panel mounting                                                                            |
|                            |                                                                                           |
| OPERATING-/INDICATION PART |                                                                                           |
| Lever colour:              | Black                                                                                     |
| Lever bar colour:          | Red                                                                                       |
| Lever material:            | plastic                                                                                   |
| Lever shape:               | long                                                                                      |
|                            |                                                                                           |
| ELECTRICAL CHARACTERISTICS |                                                                                           |
| Standards:                 | The switches comply with the "Standards for low-voltage switching devices" DII EN 60947-1 |
|                            |                                                                                           |
| MECHANICAL CHARACTERISTICS |                                                                                           |
| MECHANICAL CHARACTERISTICS |                                                                                           |

Rest - Maintained

2 positions

90° right

**Mechanical lifetime:** ≤2.5 Mil. cycles of operation

Weight: 0.037 kg

#### **OTHER**

Short Description: Actuator, Ø 29 mm, optional illuminative, Black, long, Round, Nature, Aluminium,

anodised, Rest - Maintained

Hints: Max. 3 switching elements can be clipped on

max. number of switching