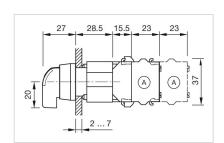

|

Rest - Maintained

2 positions

90° right

**Mechanical lifetime:** ≤2.5 Mil. cycles of operation

Weight: 0.037 kg

#### **AMBIENT CONDITION**

IP Protection: IP65 front side

Storage temperature:  $-40 \, ^{\circ}\text{C} \dots + 85 \, ^{\circ}\text{C}$ 

#### **CERTIFICATE**

**REACH:** REACH compliant

RoHS: RoHS compliant

#### **OTHER**

Short Description: Actuator, Ø 29 mm, optional illuminative, Black, long, Round, Nature, Aluminium,

anodised, Rest - Maintained

Hints: Max. 3 switching elements can be clipped on

max. number of switching

elements:

3

**Switching positions:** 



Wiring diagrams:

### Mounting cut-outs:



A = Screw terminal

B = Push-in terminal (PIT)
C = Plug-in terminal 6.3 mm x 0.8 mm
D = Double plug-in terminal 6.3 mm x 0.8

#### **Dimension drawings:**



A = Screw terminal