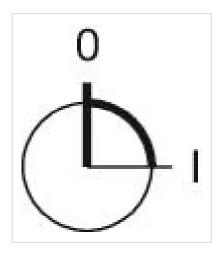

Rest - Maintained

2 positions

90° right

**Mechanical lifetime:** ≤2.5 Mil. cycles of operation

Weight: 0.037 kg

elements:

3

**Switching positions:** 

Wiring diagrams: