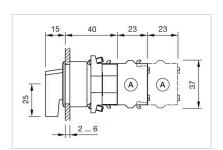

elements:

3

**Switching positions:** 

Wiring diagrams:

Mounting cut-outs:

A = Screw terminal

B = Push-in terminal (PIT)
C = Plug-in terminal 6.3 mm x 0.8 mm
D = Double plug-in terminal 6.3 mm x 0.8

## Dimension drawings:

A = Screw terminal