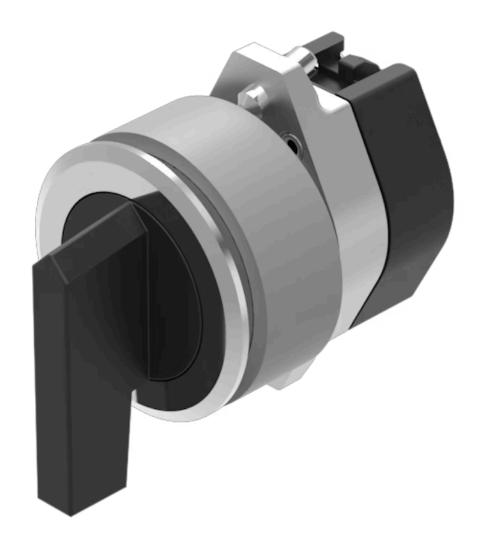

## 704.101.018.12 Actuator

| F | R | റ | N  | п |
|---|---|---|----|---|
| • | • | ~ | •• |   |

Front dimension: Ø 35 mm

Front form: Round

Front bezel colour: Nature

Front bezel material: Aluminium

### **OPERATING-/INDICATION PART**

Lever colour: Black

Lever bar colour: Black

Lever material: plastic

Lever shape: long