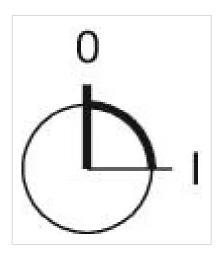

## **MECHANICAL CHARACTERISTICS**

Switching action: Rest - Maintained

**Switching positions:** 2 positions

**Switching angle:** 90° right

**Mechanical lifetime:** ≤2.5 Mil. cycles of operation

**Weight:** 0.056 kg