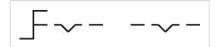

elements:

3

**Switching positions:** 

Wiring diagrams:

Mounting cut-outs:

A = Screw terminal

B = Push-in terminal (PIT)
C = Plug-in terminal 6.3 mm x 0.8 mm
D = Double plug-in terminal 6.3 mm x 0.8

# Dimension drawings:

A = Screw terminal