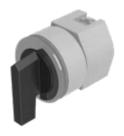

# 704.101.018 Actuator

| _ | _ | _ |   | - |
|---|---|---|---|---|
| - | к | u | N |   |

Front dimension: Ø 35 mm

Front form: Round

Front bezel colour: Nature

Front bezel material: Aluminium

#### **MOUNTING**

Design: Flush

Mounting cut-out: Ø 30.5 mm

Mounting type: Panel mounting

### **OPERATING-/INDICATION PART**

Lever colour: Black

Lever bar colour: Black

Lever material: plastic

Lever shape: long