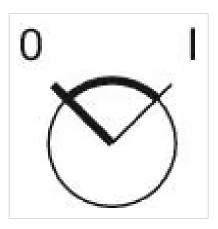

# **MECHANICAL CHARACTERISTICS**

Switching action: Rest - Maintained

**Switching positions:** 2 positions

| Switching angle:     | 90° right / -45° +45°         |
|----------------------|-------------------------------|
| Mechanical lifetime: | ≤2.5 Mil. cycles of operation |