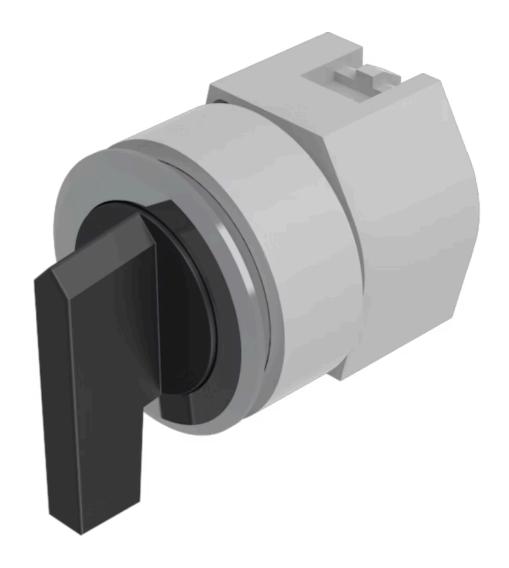

# 704.101.018 Actuator

| _ | _ | _ |   | - |
|---|---|---|---|---|
| - | к | u | N |   |

Front dimension: Ø 35 mm

Front form: Round

Front bezel colour: Nature

Front bezel material: Aluminium

#### **MOUNTING**

Design: Flush

Mounting cut-out: Ø 30.5 mm

Mounting type: Panel mounting

### **OPERATING-/INDICATION PART**

Lever colour: Black

Lever bar colour: Black

Lever material: plastic

Lever shape: long