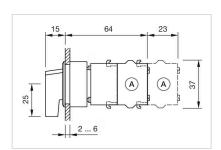

operation |

**Weight:** 0.056 kg

#### **AMBIENT CONDITION**

**IP Protection:** IP65 front side

**Operating temperature:**  $-40 \, ^{\circ}\text{C} \, ... + 55 \, ^{\circ}\text{C}$ 

Storage temperature:  $-40 \, ^{\circ}\text{C} \dots + 85 \, ^{\circ}\text{C}$ 

# **CERTIFICATE**

**REACH:** REACH compliant

RoHS: RoHS compliant

### **OTHER**

Short Description: Actuator, Ø 30.5 mm, Ø 35 mm, non illuminative, Black, long, Round, Nature,

Aluminium, anodised, Rest - Maintained

Hints: Max. 3 switching elements can be clipped on

max. number of switching

elements:

3

**Switching positions:** 



Wiring diagrams:



Mounting cut-outs:



A = Screw terminal

B = Push-in terminal (PIT)
C = Plug-in terminal 6.3 mm x 0.8 mm
D = Double plug-in terminal 6.3 mm x 0.8

# Dimension drawings:



A = Screw terminal