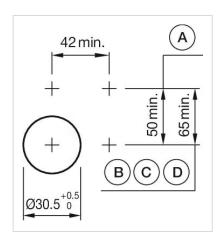

#### **MOUNTING**

Design: Flush

Mounting cut-out: Ø 30.5 mm

Mounting type: Panel mounting

elements:

3

**Switching positions:** 

Wiring diagrams:

Mounting cut-outs:

A = Screw terminal

B = Push-in terminal (PIT)
C = Plug-in terminal 6.3 mm x 0.8 mm
D = Double plug-in terminal 6.3 mm x 0.8