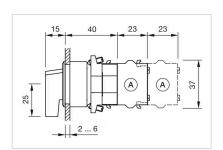

operation

**Weight:** 0.056 kg

#### **AMBIENT CONDITION**

**IP Protection:** IP65 front side

**Operating temperature:**  $-40 \, ^{\circ}\text{C} \, ... \, + 55 \, ^{\circ}\text{C}$ 

Storage temperature:  $-40 \,^{\circ}\text{C} \dots + 85 \,^{\circ}\text{C}$ 

## **CERTIFICATE**

**REACH:** REACH compliant

RoHS: RoHS compliant

#### **OTHER**

Short Description: Actuator, Ø 30.5 mm, Ø 35 mm, non illuminative, Black, long, Round, Black,

Aluminium, anodised, Rest - Maintained

Hints: Max. 3 switching elements can be clipped on

max. number of switching

elements:

3

**Switching positions:** 



Wiring diagrams:

Mounting cut-outs:



A = Screw terminal

B = Push-in terminal (PIT)
C = Plug-in terminal 6.3 mm x 0.8 mm
D = Double plug-in terminal 6.3 mm x 0.8

## Dimension drawings:



A = Screw terminal