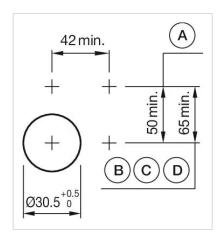

#### **MOUNTING**

Design: Flush

Mounting cut-out: Ø 30.5 mm

Mounting type: Panel mounting

elements:

3

**Switching positions:** 

Wiring diagrams:

Mounting cut-outs:

A = Screw terminal

B = Push-in terminal (PIT)
C = Plug-in terminal 6.3 mm x 0.8 mm
D = Double plug-in terminal 6.3 mm x 0.8

## Dimension drawings:

A = Screw terminal