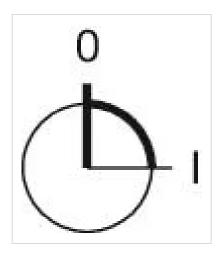

## **MECHANICAL CHARACTERISTICS**

Switching action: Rest - Maintained

**Switching positions:** 2 positions

**Switching angle:** 90° right

**Mechanical lifetime:** ≤2.5 Mil. cycles of operation

**Weight:** 0.056 kg