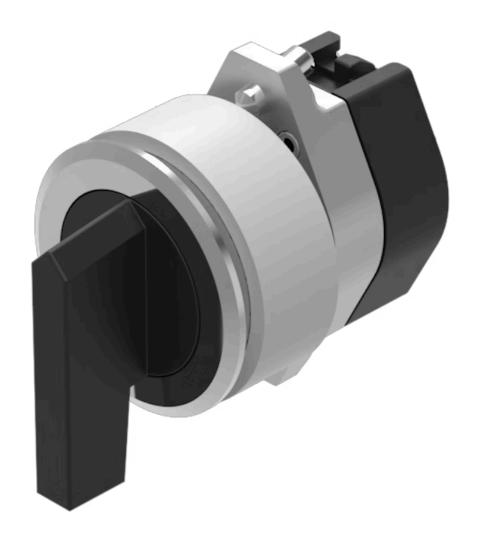

## 704.101.010.12 Actuator

| 0 | $\boldsymbol{\cap}$ | NI | т |
|---|---------------------|----|---|
| п | v                   | 14 |   |
|   |                     |    |   |

Front dimension: Ø 35 mm

Front form: Round

Front bezel colour: Black

Front bezel material: Aluminium

#### **MOUNTING**

Design: Flush

Mounting cut-out: Ø 30.5 mm

Mounting type: Panel mounting

### **OPERATING-/INDICATION PART**

Lever colour: Black

Lever bar colour: Black

Lever material: plastic

Lever shape: long