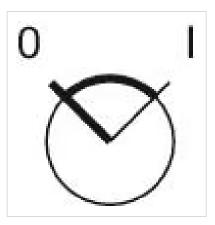

#### **MECHANICAL CHARACTERISTICS**

Switching action:

Rest - Maintained

Switching positions:

2 positions

| Switching angle:     | 90° right / -45° +45°         |
|----------------------|-------------------------------|
| Mechanical lifetime: | ≤2.5 Mil. cycles of operation |
| Weight:              | 0.056 kg                      |