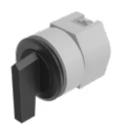

# 704.101.010 Actuator

#### FRONT

| Front dimension:      | Ø 35 mm   |
|-----------------------|-----------|
| Front form:           | Round     |
| Front bezel colour:   | Black     |
| Front bezel material: | Aluminium |

#### **OPERATING-/INDICATION PART**

| Lever colour:     | Black   |
|-------------------|---------|
| Lever bar colour: | Black   |
| Lever material:   | plastic |
| Lever shape:      | long    |