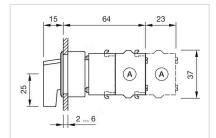

5 °C |
| Storage temperature:   | – 40 °C + 85 °C |

#### CERTIFICATE

| REACH: | REACH compliant |
|--------|-----------------|
| RoHS:  | RoHS compliant  |

#### OTHER

| Short Description: | Actuator, Ø 30.5 mm, Ø 35 mm, non illuminative, Black, long, Round, Black, |
|--------------------|----------------------------------------------------------------------------|
|                    | Aluminium, anodised, Rest - Maintained                                     |

Hints:

max. number of switching elements:

Switching positions:

Max. 3 switching elements can be clipped on

З





#### Wiring diagrams:

Mounting cut-outs:



- A = Screw terminal

- B = Push-in terminal (PIT) C = Plug-in terminal 6.3 mm x 0.8 mm D = Double plug-in terminal 6.3 mm x 0.8
- mm

#### **Dimension drawings:**



A = Screw terminal