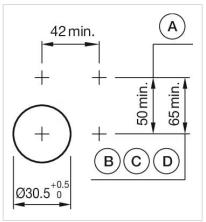

#### Wiring diagrams:

Mounting cut-outs:

- A = Screw terminal

- B = Push-in terminal (PIT) C = Plug-in terminal 6.3 mm x 0.8 mm D = Double plug-in terminal 6.3 mm x 0.8
- mm

#### **Dimension drawings:**

A = Screw terminal