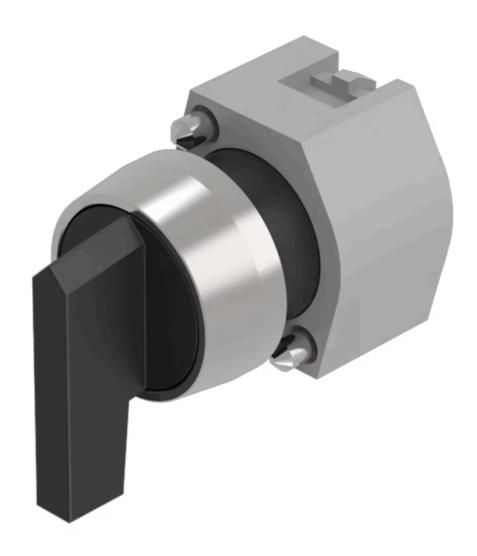

## 704.101.0 Actuator

| FRONT                      |                                                                                           |
|----------------------------|-------------------------------------------------------------------------------------------|
| Front dimension:           | Ø 29 mm                                                                                   |
| Front form:                | Round                                                                                     |
| Front bezel colour:        | Nature                                                                                    |
| Front bezel material:      | Aluminium                                                                                 |
|                            |                                                                                           |
| MOUNTING                   |                                                                                           |
| Design:                    | Raised                                                                                    |
| Mounting type:             | Panel mounting                                                                            |
|                            |                                                                                           |
| OPERATING-/INDICATION PART |                                                                                           |
| Lever colour:              | Black                                                                                     |
| Lever bar colour:          | Black                                                                                     |
| Lever material:            | plastic                                                                                   |
| Lever shape:               | long                                                                                      |
|                            |                                                                                           |
| ELECTRICAL CHARACTERISTICS |                                                                                           |
| Standards:                 | The switches comply with the "Standards for low-voltage switching devices" DIN EN 60947-1 |
|                            |                                                                                           |
| MECHANICAL CHARACTERISTICS |                                                                                           |
|                            |                                                                                           |