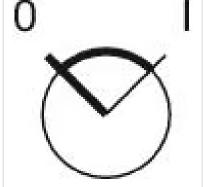

**Switching action:** Rest - Maintained

**Switching positions:** 2 positions

**Switching angle:**  $90^{\circ} \text{ right } / -45^{\circ} \dots +45^{\circ}$ 

| Mechanical lifetime:               | ≤2.5 Mil. cycles of operation                                                                                       |
|------------------------------------|---------------------------------------------------------------------------------------------------------------------|
| Weight:                            | 0.037 kg                                                                                                            |
|                                    |                                                                                                                     |
| AMBIENT CONDITION                  |                                                                                                                     |
| IP Protection:                     | IP65 front side                                                                                                     |
| Operating temperature:             | – 40 °C + 55 °C                                                                                                     |
| Storage temperature:               | – 40 °C + 85 °C                                                                                                     |
|                                    |                                                                                                                     |
| CERTIFICATE                        |                                                                                                                     |
| REACH:                             | REACH compliant                                                                                                     |
| RoHS:                              | RoHS compliant                                                                                                      |
|                                    |                                                                                                                     |
| OTHER                              |                                                                                                                     |
| Short Description:                 | Actuator, $\varnothing$ 29 mm, non illuminative, Black, long, Round, Nature, Aluminium, anodised, Rest - Maintained |
| Hints:                             | Max. 3 switching elements can be clipped on                                                                         |
| max. number of switching elements: | 3                                                                                                                   |
| Switching positions:               |                                                                                                                     |
|                                    | 0                                                                                                                   |
|                                    |                                                                                                                     |
|                                    | $\mathbf{X}$                                                                                                        |