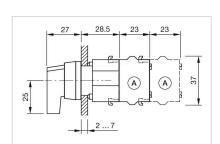

|                                                                                                                     |
|                                    | 0                                                                                                                   |
|                                    |                                                                                                                     |
|                                    | $\mathbf{X}$                                                                                                        |



Wiring diagrams:

Mounting cut-outs:



A = Screw terminal

B = Push-in terminal (PIT)
C = Plug-in terminal 6.3 mm x 0.8 mm
D = Double plug-in terminal 6.3 mm x 0.8

## **Dimension drawings:**



A = Screw terminal