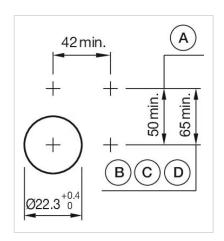

Wiring diagrams:

Mounting cut-outs:

A = Screw terminal

B = Push-in terminal (PIT)
C = Plug-in terminal 6.3 mm x 0.8 mm
D = Double plug-in terminal 6.3 mm x 0.8

## **Dimension drawings:**

A = Screw terminal