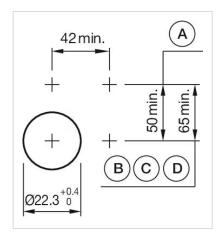

### Mounting cut-outs:

A = Screw terminal

B = Push-in terminal (PIT)
C = Plug-in terminal 6.3 mm x 0.8 mm
D = Double plug-in terminal 6.3 mm x 0.8

### **Dimension drawings:**

A = Screw terminal