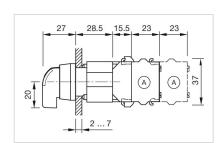

|

Rest - Maintained

2 positions

90° right

**Mechanical lifetime:** ≤2.5 Mil. cycles of operation

Weight: 0.034 kg

#### **AMBIENT CONDITION**

**IP Protection:** IP65 front side

Storage temperature:  $-40 \, ^{\circ}\text{C} \dots + 85 \, ^{\circ}\text{C}$ 

#### **CERTIFICATE**

**REACH:** REACH compliant

RoHS: RoHS compliant

#### **OTHER**

Short Description: Actuator, Ø 29 mm, optional illuminative, Black, long, Round, Grey, Plastic, Rest -

Maintained

Hints: Max. 3 switching elements can be clipped on

max. number of switching

elements:

3

Switching positions:



Wiring diagrams:

### Mounting cut-outs:



A = Screw terminal

B = Push-in terminal (PIT)
C = Plug-in terminal 6.3 mm x 0.8 mm
D = Double plug-in terminal 6.3 mm x 0.8

### **Dimension drawings:**



A = Screw terminal