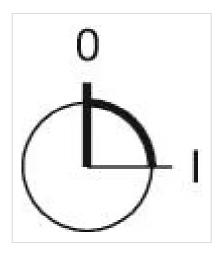

## Your product:

Switching action:

Switching angle:

Switching positions:

Rest - Maintained

2 positions

90° right

**Mechanical lifetime:** ≤2.5 Mil. cycles of operation

Weight: 0.034 kg

elements:

3

Switching positions:

Wiring diagrams: