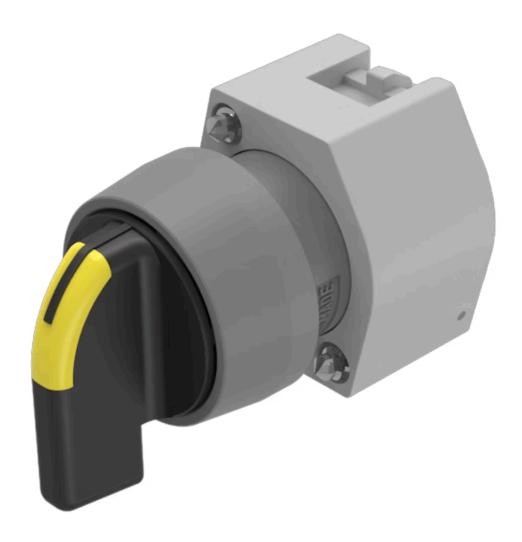

# 704.100.0I Actuator

| FRONT                      |                                                                                           |
|----------------------------|-------------------------------------------------------------------------------------------|
| Front dimension:           | Ø 29 mm                                                                                   |
| Front form:                | Round                                                                                     |
| Front bezel colour:        | Grey                                                                                      |
| Front bezel material:      | Plastic                                                                                   |
|                            |                                                                                           |
| MOUNTING                   |                                                                                           |
| Design:                    | Raised                                                                                    |
| Mounting type:             | Panel mounting                                                                            |
|                            |                                                                                           |
| OPERATING-/INDICATION PART |                                                                                           |
| Lever colour:              | Black                                                                                     |
| Lever bar colour:          | Yellow                                                                                    |
| Lever material:            | plastic                                                                                   |
| Lever shape:               | long                                                                                      |
|                            |                                                                                           |
| ELECTRICAL CHARACTERISTICS |                                                                                           |
| Standards:                 | The switches comply with the "Standards for low-voltage switching devices" DII EN 60947-1 |
|                            | LIV GOOT!                                                                                 |
| MECHANICAL CHARACTERISTICS |                                                                                           |
| MECHANICAL CHARACTERISTICS |                                                                                           |

Rest - Maintained

2 positions

90° right

**Mechanical lifetime:** ≤2.5 Mil. cycles of operation

Weight: 0.034 kg

#### **OTHER**

Short Description: Actuator, Ø 29 mm, optional illuminative, Black, long, Round, Grey, Plastic, Rest -

Maintained

Hints: Max. 3 switching elements can be clipped on

max. number of switching