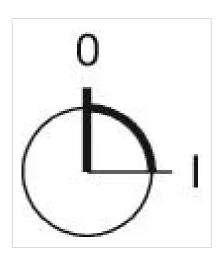

Rest - Maintained

2 positions

90° right

**Mechanical lifetime:** ≤2.5 Mil. cycles of operation

Weight: 0.034 kg

3

**Switching positions:** 

Wiring diagrams:

Mounting cut-outs:

A = Screw terminal

B = Push-in terminal (PIT)
C = Plug-in terminal 6.3 mm x 0.8 mm
D = Double plug-in terminal 6.3 mm x 0.8