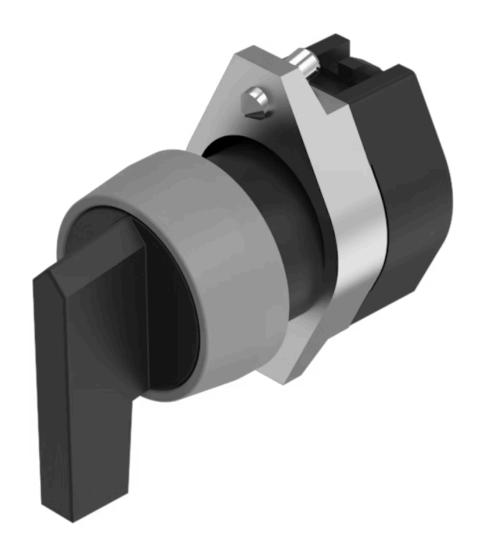

## Actuator

704.100.0.12

Distribution by DigiKey

Switching action:

Switching angle:

Switching positions:

# 704.100.0.12 Actuator

| FRONT                          |                                                                                           |
|--------------------------------|-------------------------------------------------------------------------------------------|
| Front dimension:               | Ø 29 mm                                                                                   |
| Front form:                    | Round                                                                                     |
| Front bezel colour:            | Grey                                                                                      |
| Front bezel material:          | Plastic                                                                                   |
|                                |                                                                                           |
| MOUNTING                       |                                                                                           |
| Design:                        | Raised                                                                                    |
| Mounting type:                 | Panel mounting                                                                            |
|                                |                                                                                           |
| OPERATING-/INDICATION PART     |                                                                                           |
| Lever colour:                  | Black                                                                                     |
| Lever bar colour:              | Black                                                                                     |
| Lever material:                | plastic                                                                                   |
| Lever shape:                   | long                                                                                      |
|                                |                                                                                           |
| ELECTRICAL CHARACTERISTICS     |                                                                                           |
| Standards:                     | The switches comply with the "Standards for low-voltage switching devices" DIN EN 60947-1 |
|                                | LIV 00347-1                                                                               |
| W-011411041 0114-1-0-1-0-1-0-1 |                                                                                           |
| MECHANICAL CHARACTERISTICS     |                                                                                           |

Rest - Maintained

2 positions

90° right

**Mechanical lifetime:** ≤2.5 Mil. cycles of operation

Weight: 0.034 kg