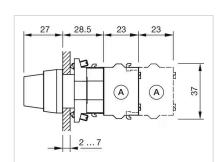

etime:** ≤2.5 Mil. cycles of operation

Weight: 0.034 kg

#### **AMBIENT CONDITION**

**IP Protection:** IP65 front side

**Operating temperature:**  $-40 \, ^{\circ}\text{C} \, ... + 55 \, ^{\circ}\text{C}$ 

Storage temperature:  $-40 \, ^{\circ}\text{C} \dots + 85 \, ^{\circ}\text{C}$ 

### **CERTIFICATE**

**REACH:** REACH compliant

RoHS: RoHS compliant

### **OTHER**

Short Description: Actuator, Ø 29 mm, non illuminative, Black, long, Round, Grey, Plastic, Rest -

Maintained

Hints: Max. 3 switching elements can be clipped on

max. number of switching

elements:

3

**Switching positions:** 



Wiring diagrams:

Mounting cut-outs:



A = Screw terminal

B = Push-in terminal (PIT)
C = Plug-in terminal 6.3 mm x 0.8 mm
D = Double plug-in terminal 6.3 mm x 0.8

### Dimension drawings:



A = Screw terminal