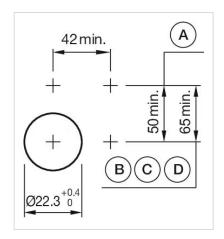

3

**Switching positions:** 

Wiring diagrams:

Mounting cut-outs:

A = Screw terminal

B = Push-in terminal (PIT)
C = Plug-in terminal 6.3 mm x 0.8 mm
D = Double plug-in terminal 6.3 mm x 0.8

### Dimension drawings:

A = Screw terminal