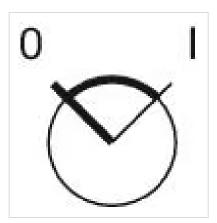

# **MECHANICAL CHARACTERISTICS**

| Switching action:    | Rest - Maintained     |
|----------------------|-----------------------|
| Switching positions: | 2 positions           |
| Switching angle:     | 90° right / -45° +45° |