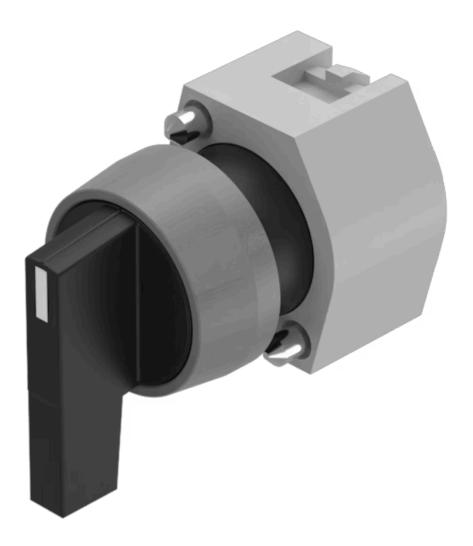

# 704.100.0 Actuator

# FRONT

| Front dimension:      | Ø 29 mm |
|-----------------------|---------|
| Front form:           | Round   |
| Front bezel colour:   | Grey    |
| Front bezel material: | Plastic |

#### MOUNTING

| Design:        | Raised         |
|----------------|----------------|
| Mounting type: | Panel mounting |

### **OPERATING-/INDICATION PART**

| Lever colour:     | Black   |
|-------------------|---------|
| Lever bar colour: | White   |
| Lever material:   | plastic |
| Lever shape:      | long    |