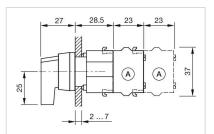

# Wiring diagrams:

Mounting cut-outs:

- A = Screw terminal

- B = Push-in terminal (PIT) C = Plug-in terminal 6.3 mm x 0.8 mm D = Double plug-in terminal 6.3 mm x 0.8
- mm

A = Screw terminal