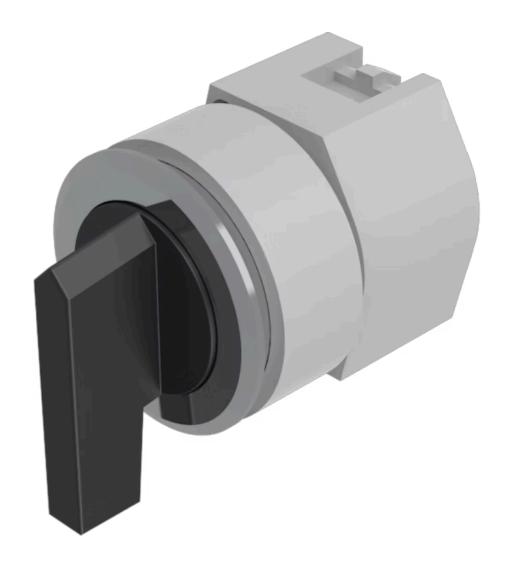

## 704.099.018 Actuator

|    | _ | _  |   | - |
|----|---|----|---|---|
| ь. | к | () | N |   |
|    |   |    |   |   |

Front dimension: Ø 35 mm

Front form: Round

Front bezel colour: Nature

Front bezel material: Aluminium

#### **OPERATING-/INDICATION PART**

Lever colour: Black

Lever bar colour: Black

Lever material: plastic

Lever shape: long