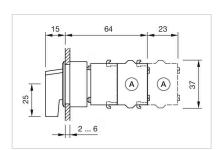

|  |
| Switching positions:               |                                                                                                                                                    |  |
|                                    |                                                                                                                                                    |  |
| Wiring diagrams:                   |                                                                                                                                                    |  |

Mounting cut-outs:



A = Screw terminal

B = Push-in terminal (PIT)
C = Plug-in terminal 6.3 mm x 0.8 mm
D = Double plug-in terminal 6.3 mm x 0.8

#### Dimension drawings:



A = Screw terminal