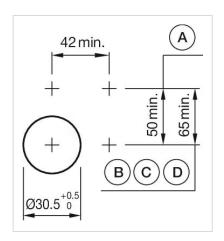

#### **MOUNTING**

Design: Flush

Mounting cut-out: Ø 30.5 mm

Mounting type: Panel mounting

Mounting cut-outs:

A = Screw terminal

B = Push-in terminal (PIT)
C = Plug-in terminal 6.3 mm x 0.8 mm
D = Double plug-in terminal 6.3 mm x 0.8