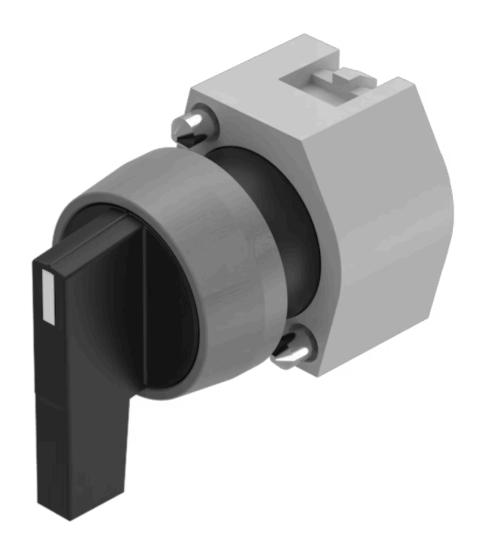

# 704.098.0 Actuator

| FRONT                      |                                                                                |
|----------------------------|--------------------------------------------------------------------------------|
| Front dimension:           | Ø 29 mm                                                                        |
| Front form:                | Round                                                                          |
| Front bezel colour:        | Grey                                                                           |
| Front bezel material:      | Plastic                                                                        |
|                            |                                                                                |
| MOUNTING                   |                                                                                |
| Design:                    | Raised                                                                         |
| Mounting type:             | Panel mounting                                                                 |
|                            |                                                                                |
| OPERATING-/INDICATION PART |                                                                                |
| Lever colour:              | Black                                                                          |
| Lever bar colour:          | White                                                                          |
| Lever material:            | plastic                                                                        |
| Lever shape:               | long                                                                           |
|                            |                                                                                |
| ELECTRICAL CHARACTERISTICS |                                                                                |
| Standards:                 | The switches comply with the "Standards for low-voltage switching devices" DIF |
|                            | EN 60947-1                                                                     |
|                            |                                                                                |
| MECHANICAL CHARACTERISTICS |                                                                                |

#### MECHANICAL CHARACTERISTICS

**Switching action:** Momentary - Rest - Maintained

**Switching positions:** 3 positions

**Switching angle:** 42° left / 42° right

**Mechanical lifetime:** ≤2.5 Mil. cycles of operation

#### **OTHER**

Short Description: Actuator, Ø 29 mm, non illuminative, Black, long, Round, Grey, Plastic, Momentary

- Rest - Maintained

Hints: Max. 3 switching elements can be clipped on

max. number of switching