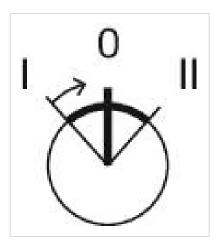

#### MECHANICAL CHARACTERISTICS

**Switching action:** Momentary - Rest - Maintained

**Switching positions:** 3 positions

**Switching angle:** 42° left / 42° right

**Mechanical lifetime:** ≤2.5 Mil. cycles of operation

#### **OTHER**

Short Description: Actuator, Ø 29 mm, non illuminative, Black, long, Round, Grey, Plastic, Momentary

- Rest - Maintained

Hints: Max. 3 switching elements can be clipped on

max. number of switching

elements:

3

**Switching positions:** 

Wiring diagrams:

F--- ----

Mounting cut-outs:

A = Screw terminal

B = Push-in terminal (PIT)
C = Plug-in terminal 6.3 mm x 0.8 mm
D = Double plug-in terminal 6.3 mm x 0.8