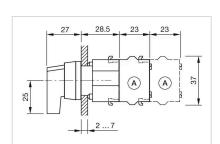

operation

**Weight:** 0.034 kg

#### **AMBIENT CONDITION**

**IP Protection:** IP65 front side

**Operating temperature:**  $-40 \, ^{\circ}\text{C} \, ... + 55 \, ^{\circ}\text{C}$ 

Storage temperature:  $-40 \, ^{\circ}\text{C} \dots + 85 \, ^{\circ}\text{C}$ 

### CERTIFICATE

**REACH:** REACH compliant

RoHS: RoHS compliant

#### **OTHER**

Short Description: Actuator, Ø 29 mm, non illuminative, Black, long, Round, Grey, Plastic, Momentary

- Rest - Maintained

Hints: Max. 3 switching elements can be clipped on

max. number of switching

elements:

3

**Switching positions:** 



Wiring diagrams:

F--- ----

Mounting cut-outs:



A = Screw terminal

B = Push-in terminal (PIT)
C = Plug-in terminal 6.3 mm x 0.8 mm
D = Double plug-in terminal 6.3 mm x 0.8

### **Dimension drawings:**



A = Screw terminal