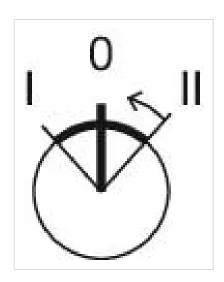

#### **MECHANICAL CHARACTERISTICS**

**Switching action:** Maintained - Rest - Momentary

**Switching positions:** 3 positions

**Switching angle:** 45° left / 45° right

**Mechanical lifetime:** ≤250 000 cycles of operation

max. number of switching

elements:

3

**Switching positions:** 

Wiring diagrams:

Mounting cut-outs:

A = Screw terminal

B = Push-in terminal (PIT)