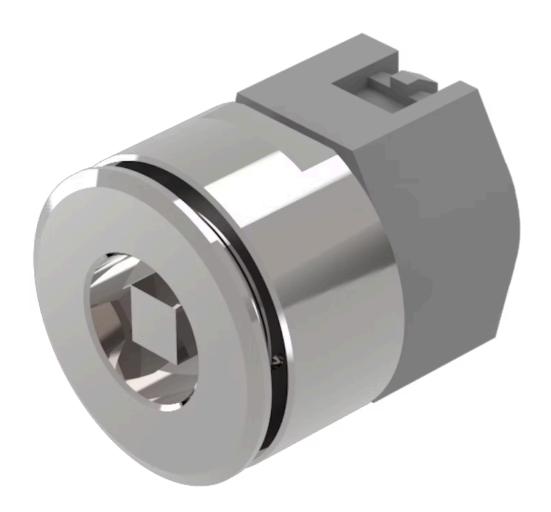

# Actuator

704.097.0x28

Distribution by DigiKey

## 704.097.0x28 Actuator

| Е | D | 0 | N  | ٦ |
|---|---|---|----|---|
| г | п | v | 14 |   |

Front dimension:  $\varnothing$  38 mm

Front form: Round

Front bezel colour: Nature

Front bezel material: Stainless steel

#### **MOUNTING**

Design: Flush

Mounting cut-out: Ø 30.5 mm

Mounting type: Panel mounting

#### **OTHER**

Short Description: Actuator, Ø 30.5 mm, Ø 38 mm, Round, Nature, Stainless steel, Maintained - Rest

- Momentary

**Hints:** In the Part-No. "x" stands for not defined actuator

Max. 1 switching element can be clipped on