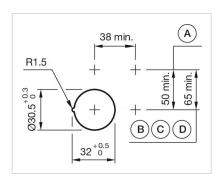

#### **MOUNTING**

Design: Flush

Mounting cut-out: Ø 30.5 mm

Mounting type: Panel mounting

max. number of switching

elements:

3

**Switching positions:** 

Wiring diagrams:

Mounting cut-outs:

A = Screw terminal

B = Push-in terminal (PIT)

C = Plug-in terminal 6.3 mm x 0.8 mm

D = Double plug-in terminal 6.3 mm x 0.8 mm

mm

### Dimension drawings:

A = Screw terminal