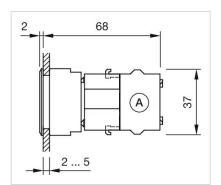

*AMBIENT CONDITION**

**IP Protection:** IP67 front side

Operating temperature:  $-40 \, ^{\circ}\text{C} \dots + 55 \, ^{\circ}\text{C}$ 

Storage temperature:  $-40 \, ^{\circ}\text{C} \dots + 85 \, ^{\circ}\text{C}$ 

#### **CERTIFICATE**

**REACH:** REACH compliant

RoHS: RoHS compliant

#### **OTHER**

Short Description: Actuator, Ø 30.5 mm, Ø 38 mm, Round, Nature, Stainless steel, Maintained - Rest

- Momentary

**Hints:** In the Part-No. "x" stands for not defined actuator

Max. 1 switching element can be clipped on

max. number of switching

elements:

3

**Switching positions:** 



Wiring diagrams:

Mounting cut-outs:



A = Screw terminal

B = Push-in terminal (PIT)

C = Plug-in terminal 6.3 mm x 0.8 mm

D = Double plug-in terminal 6.3 mm x 0.8 mm

mm

### Dimension drawings:



A = Screw terminal