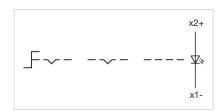

ned - Rest - Momentary

**Switching positions:** 3 positions

**Switching angle:** 42° left / 42° right

**Mechanical lifetime:** ≤2.5 Mil. cycles of operation

**Weight:** 0.056 kg

#### **AMBIENT CONDITION**

**IP Protection:** IP65 front side

**Operating temperature:**  $-40 \, ^{\circ}\text{C} \, ... + 55 \, ^{\circ}\text{C}$ 

Storage temperature:  $-40 \, ^{\circ}\text{C} \dots + 85 \, ^{\circ}\text{C}$ 

#### **CERTIFICATE**

**REACH:** REACH compliant

RoHS: RoHS compliant

#### **OTHER**

Short Description: Actuator, Ø 30.5 mm, Ø 35 mm, optional illuminative, Black, long, Round, Black,

Aluminium, anodised, Maintained - Rest - Momentary

Hints: Max. 3 switching elements can be clipped on

max. number of switching

elements:

3

**Switching positions:** 



#### Wiring diagrams:



#### Mounting cut-outs:



A = Screw terminal

B = Push-in terminal (PIT)
C = Plug-in terminal 6.3 mm x 0.8 mm
D = Double plug-in terminal 6.3 mm x 0.8

#### **Dimension drawings:**



A = Screw terminal