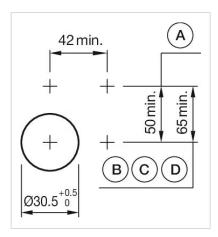

#### Mounting cut-outs:

A = Screw terminal

B = Push-in terminal (PIT)
C = Plug-in terminal 6.3 mm x 0.8 mm
D = Double plug-in terminal 6.3 mm x 0.8