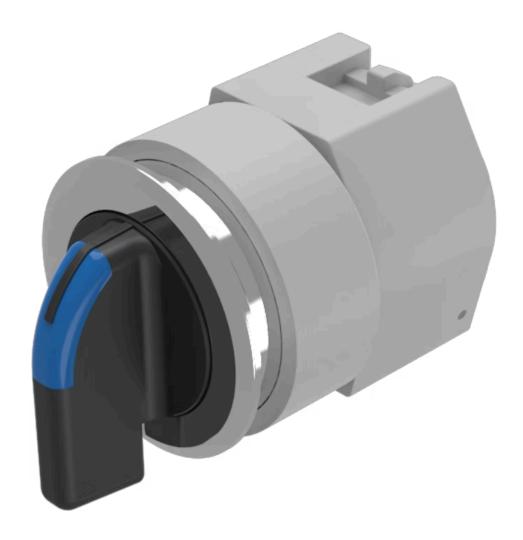

# 704.097.010l Actuator

| FRONT                      |                                                                                           |
|----------------------------|-------------------------------------------------------------------------------------------|
| Front dimension:           | Ø 35 mm                                                                                   |
| Front form:                | Round                                                                                     |
| Front bezel colour:        | Black                                                                                     |
| Front bezel material:      | Aluminium                                                                                 |
|                            |                                                                                           |
| MOUNTING                   |                                                                                           |
| Design:                    | Flush                                                                                     |
| Mounting cut-out:          | Ø 30.5 mm                                                                                 |
| Mounting type:             | Panel mounting                                                                            |
|                            |                                                                                           |
| OPERATING-/INDICATION PART |                                                                                           |
| Lever colour:              | Black                                                                                     |
| Lever bar colour:          | Blue                                                                                      |
| Lever material:            | plastic                                                                                   |
| Lever shape:               | long                                                                                      |
|                            |                                                                                           |
| ELECTRICAL CHARACTERISTICS |                                                                                           |
| Standards:                 | The switches comply with the "Standards for low-voltage switching devices" DIN EN 60947-1 |
|                            |                                                                                           |

### MECHANICAL CHARACTERISTICS

**Switching action:** Maintained - Rest - Momentary

**Switching positions:** 3 positions

**Switching angle:** 42° left / 42° right

**Mechanical lifetime:** ≤2.5 Mil. cycles of operation