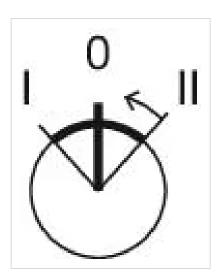

### MECHANICAL CHARACTERISTICS

**Switching action:** Maintained - Rest - Momentary

**Switching positions:** 3 positions

**Switching angle:** 42° left / 42° right

**Mechanical lifetime:** ≤2.5 Mil. cycles of operation

max. number of switching

elements:

3

**Switching positions:** 