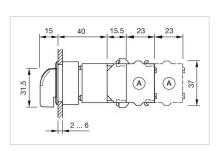

## **AMBIENT CONDITION**

**IP Protection:** IP65 front side

**Operating temperature:**  $-40 \, ^{\circ}\text{C} \, ... + 55 \, ^{\circ}\text{C}$ 

Storage temperature:  $-40 \, ^{\circ}\text{C} \dots + 85 \, ^{\circ}\text{C}$ 

#### **CERTIFICATE**

**REACH:** REACH compliant

RoHS: RoHS compliant

#### **OTHER**

Short Description: Actuator, Ø 30.5 mm, Ø 35 mm, optional illuminative, Black, long, Round, Black,

Aluminium, anodised, Maintained - Rest - Momentary

Hints: Max. 3 switching elements can be clipped on

max. number of switching

elements:

3

**Switching positions:** 



#### Wiring diagrams:



#### Mounting cut-outs:



A = Screw terminal

B = Push-in terminal (PIT)
C = Plug-in terminal 6.3 mm x 0.8 mm
D = Double plug-in terminal 6.3 mm x 0.8

#### **Dimension drawings:**



A = Screw terminal