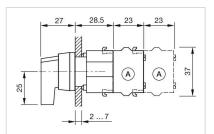

# FRONT

| Front dimension:      | Ø 29 mm   |
|-----------------------|-----------|
| Front form:           | Round     |
| Front bezel colour:   | Nature    |
| Front bezel material: | Aluminium |

### MOUNTING

| Design:        | Raised         |
|----------------|----------------|
| Mounting type: | Panel mounting |

# **OPERATING-/INDICATION PART**

| Lever colour:     | Black   |
|-------------------|---------|
| Lever bar colour: | Black   |
| Lever material:   | plastic |
| Lever shape:      | long    |

| Mechanical lifetime: | ≤2.5 Mil. cycles of operation |
|----------------------|-------------------------------|
| Weight:              | 0.037 kg                      |