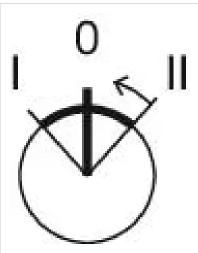

# **MECHANICAL CHARACTERISTICS**

| Switching action:    | Maintained - Rest - Momentary |
|----------------------|-------------------------------|
| Switching positions: | 3 positions                   |
| Switching angle:     | 42° left / 42° right          |