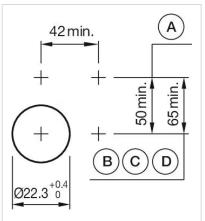

# Wiring diagrams:

Mounting cut-outs:

- A = Screw terminal

- B = Push-in terminal (PIT) C = Plug-in terminal 6.3 mm x 0.8 mm D = Double plug-in terminal 6.3 mm x 0.8
- mm

A = Screw terminal