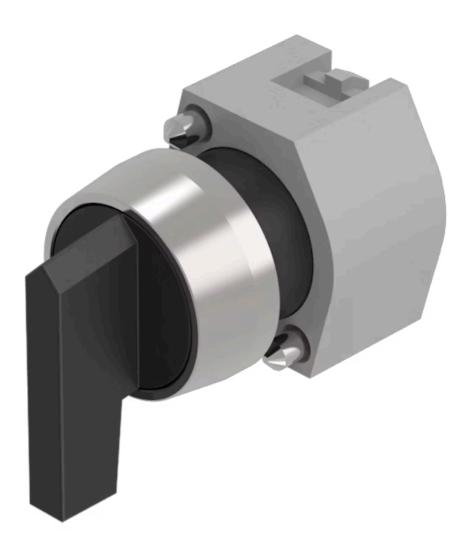

# 704.097.0 Actuator

# FRONT

| Front dimension:      | Ø 29 mm   |
|-----------------------|-----------|
| Front form:           | Round     |
| Front bezel colour:   | Nature    |
| Front bezel material: | Aluminium |

### MOUNTING

| Design:        | Raised         |
|----------------|----------------|
| Mounting type: | Panel mounting |

# **OPERATING-/INDICATION PART**

| Lever colour:     | Black   |
|-------------------|---------|
| Lever bar colour: | Black   |
| Lever material:   | plastic |
| Lever shape:      | long    |