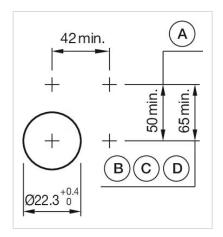

### Mounting cut-outs:

A = Screw terminal

B = Push-in terminal (PIT)
C = Plug-in terminal 6.3 mm x 0.8 mm
D = Double plug-in terminal 6.3 mm x 0.8