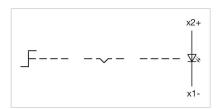

max. number of switching

elements:

3

**Switching positions:** 

Wiring diagrams: