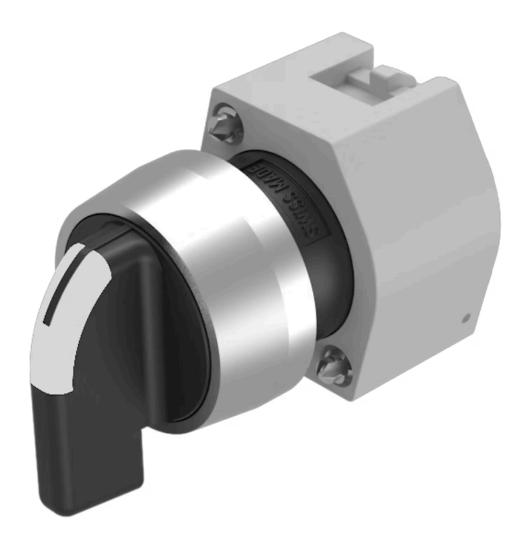

# 704.095.0I Actuator

| FRONT                      |                                                                                           |
|----------------------------|-------------------------------------------------------------------------------------------|
| Front dimension:           | Ø 29 mm                                                                                   |
| Front form:                | Round                                                                                     |
| Front bezel colour:        | Nature                                                                                    |
| Front bezel material:      | Aluminium                                                                                 |
|                            |                                                                                           |
| MOUNTING                   |                                                                                           |
| Design:                    | Raised                                                                                    |
| Mounting type:             | Panel mounting                                                                            |
|                            |                                                                                           |
| OPERATING-/INDICATION PART |                                                                                           |
| Lever colour:              | Black                                                                                     |
| Lever bar colour:          | translucent                                                                               |
| Lever material:            | plastic                                                                                   |
| Lever shape:               | long                                                                                      |
|                            |                                                                                           |
| ELECTRICAL CHARACTERISTICS |                                                                                           |
| Standards:                 | The switches comply with the "Standards for low-voltage switching devices" DIN EN 60947-1 |
|                            | EN 00947-1                                                                                |
|                            |                                                                                           |

# **MECHANICAL CHARACTERISTICS**

**Switching action:** Momentary - Rest - Momentary

**Switching positions:** 3 positions

Switching angle: 42° left / 42° right

**Mechanical lifetime:** ≤2.5 Mil. cycles of operation

#### **OTHER**

Short Description: Actuator, Ø 29 mm, optional illuminative, Black, long, Round, Nature, Aluminium,

anodised, Momentary - Rest - Momentary

Hints: Max. 3 switching elements can be clipped on