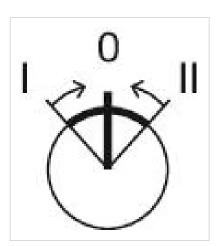

# **MECHANICAL CHARACTERISTICS**

**Switching action:** Momentary - Rest - Momentary

**Switching positions:** 3 positions

Switching angle: 42° left / 42° right

**Mechanical lifetime:** ≤2.5 Mil. cycles of operation

max. number of switching

elements:

3

**Switching positions:** 

Wiring diagrams: