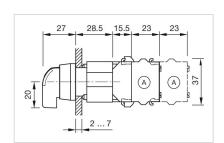

Weight: 0.037 kg

#### **AMBIENT CONDITION**

**IP Protection:** IP65 front side

**Operating temperature:**  $-40 \, ^{\circ}\text{C} \, ... + 55 \, ^{\circ}\text{C}$ 

Storage temperature:  $-40 \, ^{\circ}\text{C} \dots + 85 \, ^{\circ}\text{C}$ 

## **CERTIFICATE**

**REACH:** REACH compliant

RoHS: RoHS compliant

#### **OTHER**

Short Description: Actuator, Ø 29 mm, optional illuminative, Black, long, Round, Nature, Aluminium,

anodised, Momentary - Rest - Momentary

Hints: Max. 3 switching elements can be clipped on

max. number of switching

elements:

3

**Switching positions:** 



Wiring diagrams:



### Mounting cut-outs:



A = Screw terminal

B = Push-in terminal (PIT)
C = Plug-in terminal 6.3 mm x 0.8 mm
D = Double plug-in terminal 6.3 mm x 0.8

## **Dimension drawings:**



A = Screw terminal