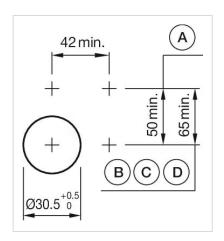

#### **MOUNTING**

Design: Flush

Mounting cut-out: Ø 30.5 mm

Mounting type: Panel mounting

Wiring diagrams:

Mounting cut-outs:

A = Screw terminal

B = Push-in terminal (PIT)
C = Plug-in terminal 6.3 mm x 0.8 mm
D = Double plug-in terminal 6.3 mm x 0.8