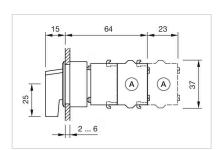

### Dimension drawings:

A = Screw terminal

Wiring diagrams:

Mounting cut-outs:

A = Screw terminal

B = Push-in terminal (PIT)
C = Plug-in terminal 6.3 mm x 0.8 mm
D = Double plug-in terminal 6.3 mm x 0.8