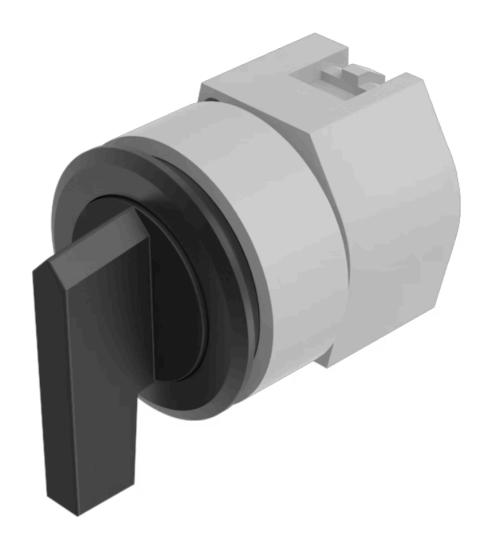

## 704.095.010 Actuator

| Е | D | 0 | N  | ٦ |
|---|---|---|----|---|
| г | п | v | 14 |   |

Front dimension:

Ø 35 mm

Round

Front bezel colour:

Black

Front bezel material: Aluminium

#### **OPERATING-/INDICATION PART**

Lever colour: Black

Lever bar colour: Black

Lever material: plastic

Lever shape: long

#### **MECHANICAL CHARACTERISTICS**

**Switching action:** Momentary - Rest - Momentary

**Switching positions:** 3 positions

| Switching angle:                   | 42° left / 42° right                                                                                                                             |  |
|------------------------------------|--------------------------------------------------------------------------------------------------------------------------------------------------|--|
| Mechanical lifetime:               | ≤2.5 Mil. cycles of operation                                                                                                                    |  |
| Weight:                            | 0.056 kg                                                                                                                                         |  |
|                                    |                                                                                                                                                  |  |
| AMBIENT CONDITION                  |                                                                                                                                                  |  |
| IP Protection:                     | IP65 front side                                                                                                                                  |  |
| Operating temperature:             | – 40 °C + 55 °C                                                                                                                                  |  |
| Storage temperature:               | – 40 °C + 85 °C                                                                                                                                  |  |
|                                    |                                                                                                                                                  |  |
| CERTIFICATE                        |                                                                                                                                                  |  |
| REACH:                             | REACH compliant                                                                                                                                  |  |
| RoHS:                              | RoHS compliant                                                                                                                                   |  |
|                                    |                                                                                                                                                  |  |
| OTHER                              |                                                                                                                                                  |  |
| Short Description:                 | Actuator, $\emptyset$ 30.5 mm, $\emptyset$ 35 mm, non illuminative, Black, long, Round, Black, Aluminium, anodised, Momentary - Rest - Momentary |  |
| Hints:                             | Max. 3 switching elements can be clipped on                                                                                                      |  |
| max. number of switching elements: | 3                                                                                                                                                |  |
| Switching positions:               |                                                                                                                                                  |  |