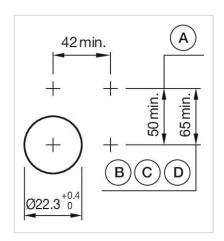

max. number of switching

elements:

3

**Switching positions:** 

Wiring diagrams:

F--- -~-

Mounting cut-outs:

A = Screw terminal

B = Push-in terminal (PIT)
C = Plug-in terminal 6.3 mm x 0.8 mm
D = Double plug-in terminal 6.3 mm x 0.8

## **Dimension drawings:**

A = Screw terminal