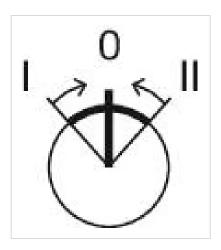

**Switching action:** Momentary - Rest - Momentary

**Switching positions:** 3 positions

**Switching angle:** 42° left / 42° right

| Mechanical lifetime: | ≤2.5 Mil. cycles of operation |
|----------------------|-------------------------------|
| Weight:              | 0.035 kg                      |

max. number of switching

elements:

3

**Switching positions:** 

Wiring diagrams:

F--- -~-

Mounting cut-outs:

A = Screw terminal