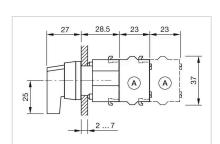

| 0.035 kg                      |

**AMBIENT CONDITION** 

**IP Protection:** IP65 front side

**Operating temperature:**  $-40 \, ^{\circ}\text{C} \, ... + 55 \, ^{\circ}\text{C}$ 

Storage temperature:  $-40 \, ^{\circ}\text{C} \dots + 85 \, ^{\circ}\text{C}$ 

CERTIFICATE

**REACH:** REACH compliant

RoHS: RoHS compliant

**OTHER** 

Short Description: Actuator, Ø 29 mm, non illuminative, Black, long, Round, Nature, Aluminium,

anodised, Momentary - Rest - Momentary

Hints: Max. 3 switching elements can be clipped on

max. number of switching

elements:

3

**Switching positions:** 



Wiring diagrams:

F--- -~-

Mounting cut-outs:



A = Screw terminal

B = Push-in terminal (PIT)
C = Plug-in terminal 6.3 mm x 0.8 mm
D = Double plug-in terminal 6.3 mm x 0.8

## **Dimension drawings:**



A = Screw terminal