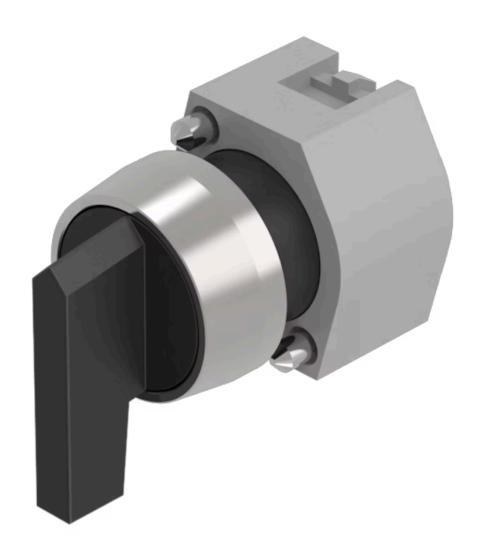

## 704.095.0 Actuator

| FRONT                      |                                                                                           |
|----------------------------|-------------------------------------------------------------------------------------------|
| Front dimension:           | Ø 29 mm                                                                                   |
| Front form:                | Round                                                                                     |
| Front bezel colour:        | Nature                                                                                    |
| Front bezel material:      | Aluminium                                                                                 |
|                            |                                                                                           |
| MOUNTING                   |                                                                                           |
| Design:                    | Raised                                                                                    |
| Mounting type:             | Panel mounting                                                                            |
|                            |                                                                                           |
| OPERATING-/INDICATION PART |                                                                                           |
| Lever colour:              | Black                                                                                     |
| Lever bar colour:          | Black                                                                                     |
| Lever material:            | plastic                                                                                   |
| Lever shape:               | long                                                                                      |
|                            |                                                                                           |
| ELECTRICAL CHARACTERISTICS |                                                                                           |
| Standards:                 | The switches comply with the "Standards for low-voltage switching devices" DIN EN 60947-1 |
|                            |                                                                                           |
| MECHANICAL CHARACTERISTICS |                                                                                           |
|                            |                                                                                           |

**Switching action:** Momentary - Rest - Momentary

**Switching positions:** 3 positions

**Switching angle:** 42° left / 42° right

| Mechanical lifetime: | ≤2.5 Mil. cycles of operation |
|----------------------|-------------------------------|
| Weight:              | 0.035 kg                      |