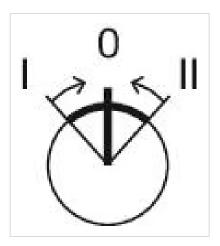

#### **MECHANICAL CHARACTERISTICS**

**Switching action:** Momentary - Rest - Momentary

**Switching positions:** 3 positions

Switching angle: 42° left / 42° right

**Mechanical lifetime:** ≤2.5 Mil. cycles of operation

#### **OTHER**

Short Description: Actuator, Ø 29 mm, non illuminative, Black, long, Round, Grey, Plastic, Momentary

- Rest - Momentary

Hints: Max. 3 switching elements can be clipped on

max. number of switching

elements:

3

**Switching positions:** 

Wiring diagrams:

F--- ----

Mounting cut-outs:

A = Screw terminal

B = Push-in terminal (PIT)
C = Plug-in terminal 6.3 mm x 0.8 mm
D = Double plug-in terminal 6.3 mm x 0.8