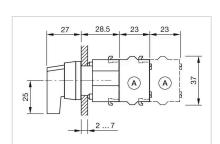

f operation

**Weight:** 0.034 kg

#### **AMBIENT CONDITION**

**IP Protection:** IP65 front side

**Operating temperature:**  $-40 \, ^{\circ}\text{C} \, ... + 55 \, ^{\circ}\text{C}$ 

Storage temperature:  $-40 \, ^{\circ}\text{C} \dots + 85 \, ^{\circ}\text{C}$ 

### CERTIFICATE

**REACH:** REACH compliant

RoHS: RoHS compliant

#### **OTHER**

Short Description: Actuator, Ø 29 mm, non illuminative, Black, long, Round, Grey, Plastic, Momentary

- Rest - Momentary

Hints: Max. 3 switching elements can be clipped on

max. number of switching

elements:

3

**Switching positions:** 



Wiring diagrams:

F--- ----

Mounting cut-outs:



A = Screw terminal

B = Push-in terminal (PIT)
C = Plug-in terminal 6.3 mm x 0.8 mm
D = Double plug-in terminal 6.3 mm x 0.8

### **Dimension drawings:**



A = Screw terminal