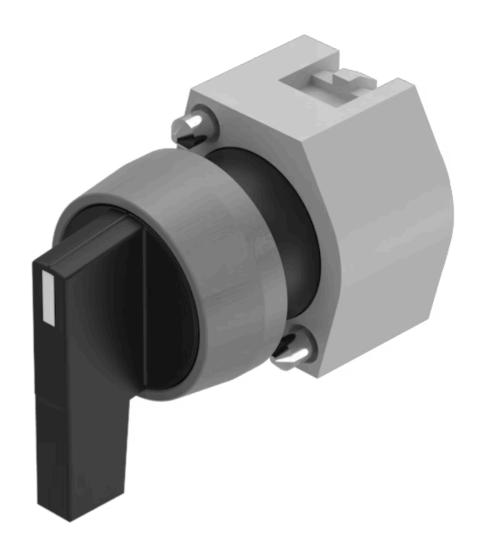

# 704.094.0 Actuator

| FRONT                      |                                                                                           |
|----------------------------|-------------------------------------------------------------------------------------------|
| Front dimension:           | Ø 29 mm                                                                                   |
| Front form:                | Round                                                                                     |
| Front bezel colour:        | Grey                                                                                      |
| Front bezel material:      | Plastic                                                                                   |
|                            |                                                                                           |
| MOUNTING                   |                                                                                           |
| Design:                    | Raised                                                                                    |
| Mounting type:             | Panel mounting                                                                            |
|                            |                                                                                           |
| OPERATING-/INDICATION PART |                                                                                           |
| Lever colour:              | Black                                                                                     |
| Lever bar colour:          | White                                                                                     |
| Lever material:            | plastic                                                                                   |
| Lever shape:               | long                                                                                      |
|                            |                                                                                           |
| ELECTRICAL CHARACTERISTICS |                                                                                           |
| Standards:                 | The switches comply with the "Standards for low-voltage switching devices" DIN EN 60947-1 |
|                            | EIN 00947-1                                                                               |
| MEQUANICAL CHARACTERISTICS |                                                                                           |
|                            |                                                                                           |

#### **MECHANICAL CHARACTERISTICS**

**Switching action:** Momentary - Rest - Momentary

**Switching positions:** 3 positions

Switching angle: 42° left / 42° right

**Mechanical lifetime:** ≤2.5 Mil. cycles of operation

#### **OTHER**

Short Description: Actuator, Ø 29 mm, non illuminative, Black, long, Round, Grey, Plastic, Momentary

- Rest - Momentary

Hints: Max. 3 switching elements can be clipped on

max. number of switching