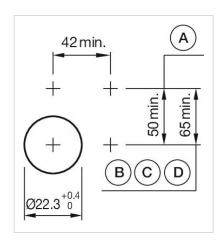

elements:

3

**Switching positions:** 

Wiring diagrams:

F--- ----

Mounting cut-outs:

A = Screw terminal

B = Push-in terminal (PIT)
C = Plug-in terminal 6.3 mm x 0.8 mm
D = Double plug-in terminal 6.3 mm x 0.8

### **Dimension drawings:**

A = Screw terminal