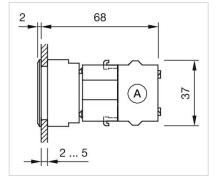

#### FRONT

| Front dimension:      | Ø 38 mm         |
|-----------------------|-----------------|
| Front form:           | Round           |
| Front bezel colour:   | Nature          |
| Front bezel material: | Stainless steel |

#### MOUNTING

| Design:           | Flush          |
|-------------------|----------------|
| Mounting cut-out: | Ø 30.5 mm      |
| Mounting type:    | Panel mounting |

#### **MECHANICAL CHARACTERISTICS**

| Switching action:    | Maintained - Rest - Maintained |
|----------------------|--------------------------------|
| Switching positions: | 3 positions                    |
| Switching angle:     | 45° left / 45° right           |
| Mechanical lifetime: | ≤250 000 cycles of operation   |
| Weight:              | 0.13 kg                        |