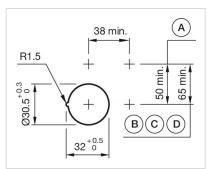

#### FRONT

| Front dimension:      | Ø 38 mm         |
|-----------------------|-----------------|
| Front form:           | Round           |
| Front bezel colour:   | Nature          |
| Front bezel material: | Stainless steel |

#### MOUNTING

| Design:           | Flush          |
|-------------------|----------------|
| Mounting cut-out: | Ø 30.5 mm      |
| Mounting type:    | Panel mounting |

#### Mounting cut-outs:

- A = Screw terminal
- B = Push-in terminal (PIT) C = Plug-in terminal 6.3 mm x 0.8 mm
- D = Double plug-in terminal 6.3 mm x 0.8mm

Dimension drawings:

A = Screw terminal