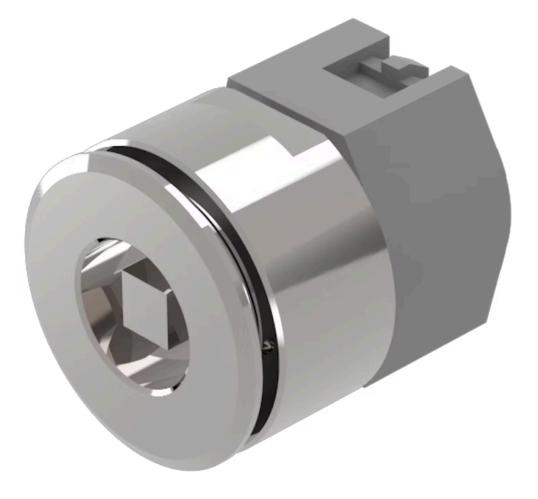

# 704.093.0x28 Actuator

#### FRONT

| Front dimension:      | Ø 38 mm         |
|-----------------------|-----------------|
| Front form:           | Round           |
| Front bezel colour:   | Nature          |
| Front bezel material: | Stainless steel |

#### MOUNTING

| Design:           | Flush          |
|-------------------|----------------|
| Mounting cut-out: | Ø 30.5 mm      |
| Mounting type:    | Panel mounting |

#### **MECHANICAL CHARACTERISTICS**

| Switching action:    | Maintained - Rest - Maintained |
|----------------------|--------------------------------|
| Switching positions: | 3 positions                    |
| Switching angle:     | 45° left / 45° right           |
| Mechanical lifetime: | ≤250 000 cycles of operation   |
| Weight:              | 0.13 kg                        |