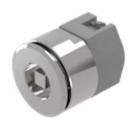

# 704.093.0x28 Actuator

#### FRONT

| Front dimension:      | Ø 38 mm         |
|-----------------------|-----------------|
| Front form:           | Round           |
| Front bezel colour:   | Nature          |
| Front bezel material: | Stainless steel |

#### MOUNTING

| Design:           | Flush          |
|-------------------|----------------|
| Mounting cut-out: | Ø 30.5 mm      |
| Mounting type:    | Panel mounting |