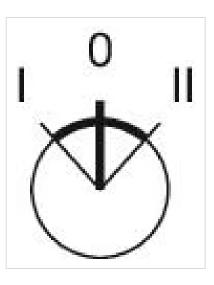

#### **MECHANICAL CHARACTERISTICS**

| Switching action:    | Maintained - Rest - Maintained |
|----------------------|--------------------------------|
| Switching positions: | 3 positions                    |
| Switching angle:     | 45° left / 45° right           |
| Mechanical lifetime: | ≤250 000 cycles of operation   |
| Weight:              | 0.13 kg                        |

#### Switching positions:

In the Part-No. "x" stands for not defined actuator,Max. 1 switching element can be clipped on

З