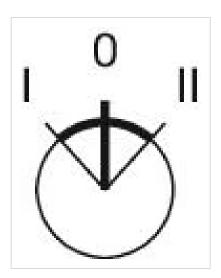

### MECHANICAL CHARACTERISTICS

**Switching action:** Maintained - Rest - Maintained

**Switching positions:** 3 positions

Switching angle: 42° left / 42° right

**Mechanical lifetime:** ≤2.5 Mil. cycles of operation

max. number of switching

elements:

3

**Switching positions:** 