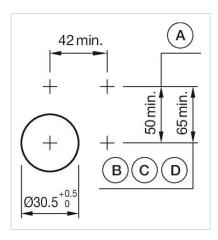

#### Mounting cut-outs:

A = Screw terminal

B = Push-in terminal (PIT)
C = Plug-in terminal 6.3 mm x 0.8 mm
D = Double plug-in terminal 6.3 mm x 0.8

# 704.093.010l Actuator

| FRONT                      |                                                                                           |
|----------------------------|-------------------------------------------------------------------------------------------|
| Front dimension:           | Ø 35 mm                                                                                   |
| Front form:                | Round                                                                                     |
| Front bezel colour:        | Black                                                                                     |
| Front bezel material:      | Aluminium                                                                                 |
|                            |                                                                                           |
| MOUNTING                   |                                                                                           |
| Design:                    | Flush                                                                                     |
| Mounting cut-out:          | Ø 30.5 mm                                                                                 |
| Mounting type:             | Panel mounting                                                                            |
|                            |                                                                                           |
| OPERATING-/INDICATION PART |                                                                                           |
| Lever colour:              | Black                                                                                     |
| Lever bar colour:          | Blue                                                                                      |
| Lever material:            | plastic                                                                                   |
| Lever shape:               | long                                                                                      |
|                            |                                                                                           |
| ELECTRICAL CHARACTERISTICS |                                                                                           |
| Standards:                 | The switches comply with the "Standards for low-voltage switching devices" DIN FN 60947-1 |