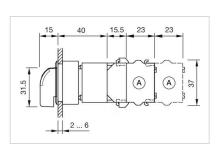

#### **Dimension drawings:**

A = Screw terminal

#### Mounting cut-outs:

A = Screw terminal

B = Push-in terminal (PIT)
C = Plug-in terminal 6.3 mm x 0.8 mm
D = Double plug-in terminal 6.3 mm x 0.8