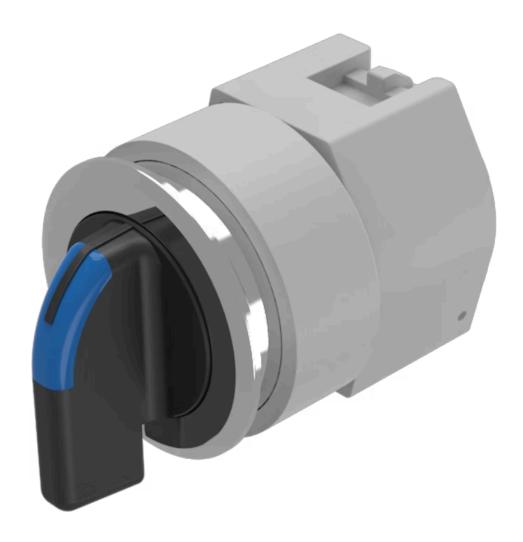

# 704.093.010l Actuator

| FRONT                      |                                                                                           |
|----------------------------|-------------------------------------------------------------------------------------------|
| Front dimension:           | Ø 35 mm                                                                                   |
| Front form:                | Round                                                                                     |
| Front bezel colour:        | Black                                                                                     |
| Front bezel material:      | Aluminium                                                                                 |
|                            |                                                                                           |
| MOUNTING                   |                                                                                           |
| Design:                    | Flush                                                                                     |
| Mounting cut-out:          | Ø 30.5 mm                                                                                 |
| Mounting type:             | Panel mounting                                                                            |
|                            |                                                                                           |
| OPERATING-/INDICATION PART |                                                                                           |
| Lever colour:              | Black                                                                                     |
| Lever bar colour:          | Blue                                                                                      |
| Lever material:            | plastic                                                                                   |
| Lever shape:               | long                                                                                      |
|                            |                                                                                           |
| ELECTRICAL CHARACTERISTICS |                                                                                           |
| Standards:                 | The switches comply with the "Standards for low-voltage switching devices" DIN FN 60947-1 |

### MECHANICAL CHARACTERISTICS

**Switching action:** Maintained - Rest - Maintained

**Switching positions:** 3 positions

Switching angle: 42° left / 42° right

**Mechanical lifetime:** ≤2.5 Mil. cycles of operation

#### **OTHER**

Short Description: Actuator, Ø 30.5 mm, Ø 35 mm, optional illuminative, Black, long, Round, Black,

Aluminium, anodised, Maintained - Rest - Maintained

Hints: Max. 3 switching elements can be clipped on