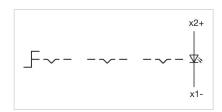

ained - Rest - Maintained

**Switching positions:** 3 positions

Switching angle: 42° left / 42° right

**Mechanical lifetime:** ≤2.5 Mil. cycles of operation

**Weight:** 0.056 kg

#### **AMBIENT CONDITION**

**IP Protection:** IP65 front side

**Operating temperature:**  $-40 \, ^{\circ}\text{C} \, ... + 55 \, ^{\circ}\text{C}$ 

Storage temperature:  $-40 \, ^{\circ}\text{C} \dots + 85 \, ^{\circ}\text{C}$ 

#### **CERTIFICATE**

**REACH:** REACH compliant

RoHS: RoHS compliant

#### **OTHER**

Short Description: Actuator, Ø 30.5 mm, Ø 35 mm, optional illuminative, Black, long, Round, Black,

Aluminium, anodised, Maintained - Rest - Maintained

Hints: Max. 3 switching elements can be clipped on

max. number of switching

elements:

3

**Switching positions:** 



#### Wiring diagrams:



#### Mounting cut-outs:



A = Screw terminal

B = Push-in terminal (PIT)
C = Plug-in terminal 6.3 mm x 0.8 mm
D = Double plug-in terminal 6.3 mm x 0.8

#### **Dimension drawings:**



A = Screw terminal