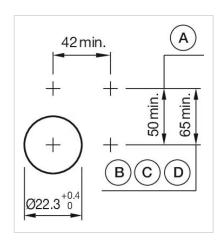

elements:

3

**Switching positions:** 

Wiring diagrams:

F~- -~-

Mounting cut-outs:

A = Screw terminal

B = Push-in terminal (PIT)
C = Plug-in terminal 6.3 mm x 0.8 mm
D = Double plug-in terminal 6.3 mm x 0.8

### **Dimension drawings:**

A = Screw terminal