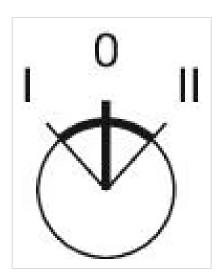

**Switching action:** Maintained - Rest - Maintained

**Switching positions:** 3 positions

**Switching angle:** 42° left / 42° right

**Mechanical lifetime:** ≤2.5 Mil. cycles of operation

**Weight:** 0.034 kg

elements:

3

**Switching positions:** 

Wiring diagrams:

F~- -~-

Mounting cut-outs:

A = Screw terminal

B = Push-in terminal (PIT)
C = Plug-in terminal 6.3 mm x 0.8 mm
D = Double plug-in terminal 6.3 mm x 0.8