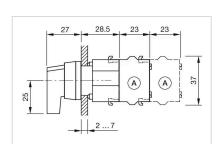

*Weight:** 0.034 kg

#### **AMBIENT CONDITION**

**IP Protection:** IP65 front side

**Operating temperature:**  $-40 \, ^{\circ}\text{C} \, ... + 55 \, ^{\circ}\text{C}$ 

Storage temperature:  $-40 \, ^{\circ}\text{C} \dots + 85 \, ^{\circ}\text{C}$ 

### CERTIFICATE

**REACH:** REACH compliant

RoHS: RoHS compliant

#### **OTHER**

Short Description: Actuator, Ø 29 mm, non illuminative, Black, long, Round, Nature, Aluminium,

anodised, Maintained - Rest - Maintained

Hints: Max. 3 switching elements can be clipped on

max. number of switching

elements:

3

**Switching positions:** 



Wiring diagrams:

F~- -~-

Mounting cut-outs:



A = Screw terminal

B = Push-in terminal (PIT)
C = Plug-in terminal 6.3 mm x 0.8 mm
D = Double plug-in terminal 6.3 mm x 0.8

### **Dimension drawings:**



A = Screw terminal