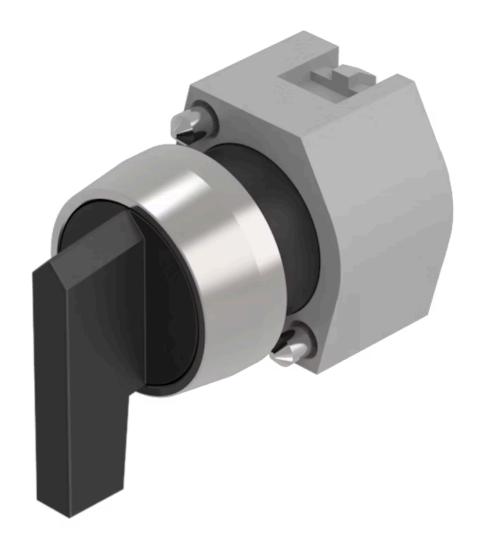

# 704.093.0 Actuator

| FRONT                      |                                                                                           |
|----------------------------|-------------------------------------------------------------------------------------------|
| Front dimension:           | Ø 29 mm                                                                                   |
| Front form:                | Round                                                                                     |
| Front bezel colour:        | Nature                                                                                    |
| Front bezel material:      | Aluminium                                                                                 |
|                            |                                                                                           |
| MOUNTING                   |                                                                                           |
| Design:                    | Raised                                                                                    |
| Mounting type:             | Panel mounting                                                                            |
|                            |                                                                                           |
| OPERATING-/INDICATION PART |                                                                                           |
| Lever colour:              | Black                                                                                     |
| Lever bar colour:          | Black                                                                                     |
| Lever material:            | plastic                                                                                   |
| Lever shape:               | long                                                                                      |
|                            |                                                                                           |
| ELECTRICAL CHARACTERISTICS |                                                                                           |
| Standards:                 | The switches comply with the "Standards for low-voltage switching devices" DIN EN 60947-1 |
|                            |                                                                                           |
| MECHANICAL CHARACTERISTICS |                                                                                           |
|                            |                                                                                           |

**Switching action:** Maintained - Rest - Maintained

**Switching positions:** 3 positions

**Switching angle:** 42° left / 42° right

**Mechanical lifetime:** ≤2.5 Mil. cycles of operation

**Weight:** 0.034 kg

#### **OTHER**

Short Description: Actuator, Ø 29 mm, non illuminative, Black, long, Round, Nature, Aluminium,

anodised, Maintained - Rest - Maintained

Hints: Max. 3 switching elements can be clipped on

max. number of switching