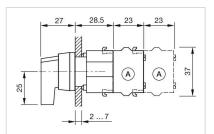

### FRONT

| Front dimension:      | Ø 29 mm |
|-----------------------|---------|
| Front form:           | Round   |
| Front bezel colour:   | Grey    |
| Front bezel material: | Plastic |

#### MOUNTING

| Design:        | Raised         |
|----------------|----------------|
| Mounting type: | Panel mounting |

### **OPERATING-/INDICATION PART**

| Lever colour:     | Black   |
|-------------------|---------|
| Lever bar colour: | White   |
| Lever material:   | plastic |
| Lever shape:      | long    |

### **MECHANICAL CHARACTERISTICS**

| Switching action:    | Maintained - Rest - Maintained |
|----------------------|--------------------------------|
| Switching positions: | 3 positions                    |
| Switching angle:     | 42° left / 42° right           |