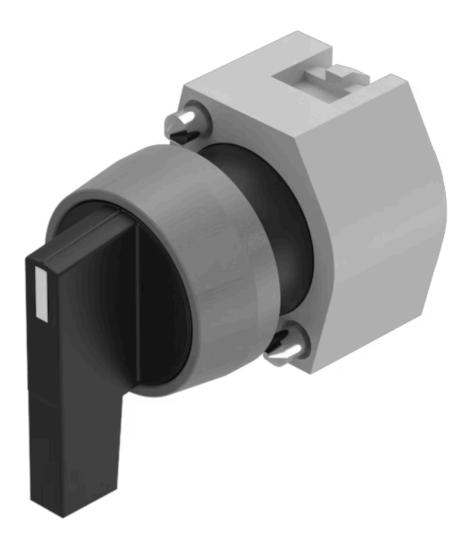

# 704.092.0 Actuator

### FRONT

| Front dimension:      | Ø 29 mm |
|-----------------------|---------|
| Front form:           | Round   |
| Front bezel colour:   | Grey    |
| Front bezel material: | Plastic |

#### MOUNTING

| Design:        | Raised         |
|----------------|----------------|
| Mounting type: | Panel mounting |

### **OPERATING-/INDICATION PART**

| Lever colour:     | Black   |
|-------------------|---------|
| Lever bar colour: | White   |
| Lever material:   | plastic |
| Lever shape:      | long    |