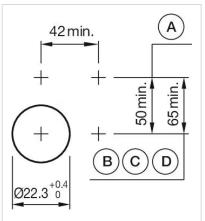

#### Mounting cut-outs:

- A = Screw terminal

- B = Push-in terminal (PIT) C = Plug-in terminal 6.3 mm x 0.8 mm D = Double plug-in terminal 6.3 mm x 0.8
- mm

A = Screw terminal