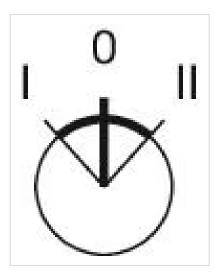

### **MECHANICAL CHARACTERISTICS**

| Switching action:    | Maintained - Rest - Maintained |
|----------------------|--------------------------------|
| Switching positions: | 3 positions                    |
| Switching angle:     | 42° left / 42° right           |