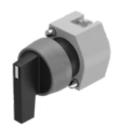

# 704.092.0 Actuator

### FRONT

| Front dimension:      | Ø 29 mm |
|-----------------------|---------|
| Front form:           | Round   |
| Front bezel colour:   | Grey    |
| Front bezel material: | Plastic |

### **OPERATING-/INDICATION PART**

| Lever colour:     | Black   |
|-------------------|---------|
| Lever bar colour: | White   |
| Lever material:   | plastic |
| Lever shape:      | long    |