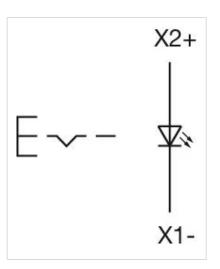

| Mushroom-head |
| Lens optics:         | opaque        |
| Illumination colour: | Green         |

#### **MECHANICAL CHARACTERISTICS**

| Terminal:            | Screw terminal              |
|----------------------|-----------------------------|
| Switching action:    | Maintained                  |
| Mechanical lifetime: | ≤3 Mil. cycles of operation |
| Weight:              | 0.025 kg                    |

#### CERTIFICATE

| REACH: | REACH compliant |
|--------|-----------------|
| RoHS:  | RoHS compliant  |

Grey

Plastic

З

OTHER

Short Description:

Actuator, Ø 40 mm, Mushroom-head, Illuminated, Green, Plastic, opaque, Round, Grey, Plastic, Maintained, Screw terminal, Green

Housing colour:

Housing material:

Hints:

max. number of switching elements:

#### Wiring diagrams:



Max. 3 switching elements can be clipped on

#### Mounting cut-outs:



A = Screw terminal

B = Push-in terminal (PIT)

 $C = Plug-in terminal 6.3 mm \times 0.8 mm$ 

D = Double plug-in terminal 6.3 mm x 0.8 mm

#### Dimension drawings:

#### A = Screw terminal