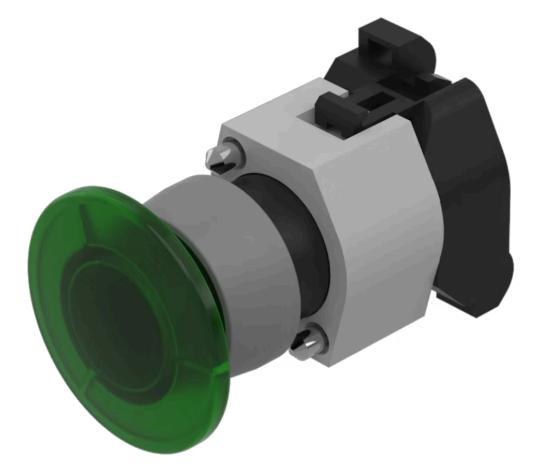

# 704.086.5 Actuator

#### FRONT

| Front dimension:      | Ø 40 mm |
|-----------------------|---------|
| Front form:           | Round   |
| Front bezel colour:   | Grey    |
| Front bezel material: | Plastic |

#### MOUNTING

| Design:        | Raised         |
|----------------|----------------|
| Mounting type: | Panel mounting |

#### **OPERATING-/INDICATION PART**

| Lens colour:         | Green         |
|----------------------|---------------|
| Lens material:       | Plastic       |
| Lens illumination:   | Illuminated   |
| Lens shape:          | Mushroom-head |
| Lens optics:         | opaque        |
| Illumination colour: | Green         |

#### **MECHANICAL CHARACTERISTICS**

| Terminal:            | Screw terminal              |
|----------------------|-----------------------------|
| Switching action:    | Maintained                  |
| Mechanical lifetime: | ≤3 Mil. cycles of operation |
| Weight:              | 0.025 kg                    |