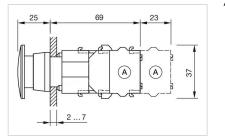

#### Wiring diagrams:

Max. 3 switching elements can be clipped on

#### A = Screw terminal