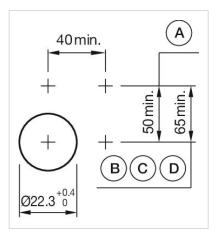

#### Mounting cut-outs:

A = Screw terminal

B = Push-in terminal (PIT)

 $C = Plug-in terminal 6.3 mm \times 0.8 mm$ 

D = Double plug-in terminal 6.3 mm x 0.8 mm

#### Dimension drawings: