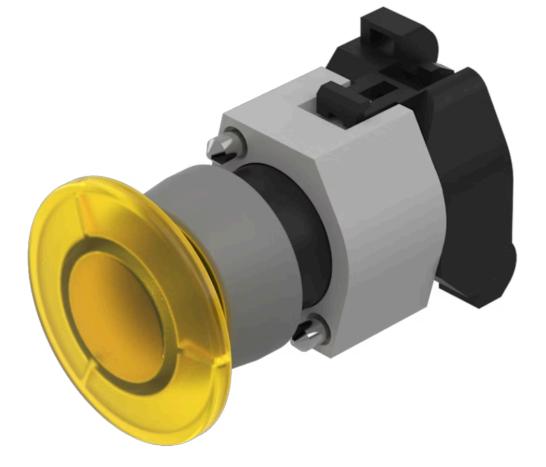

# 704.086.4 Actuator

#### FRONT

| Front dimension:      | Ø 40 mm |
|-----------------------|---------|
| Front form:           | Round   |
| Front bezel colour:   | Grey    |
| Front bezel material: | Plastic |

#### MOUNTING

| Design:        | Raised         |
|----------------|----------------|
| Mounting type: | Panel mounting |

#### **OPERATING-/INDICATION PART**

| Lens colour:         | Yellow        |
|----------------------|---------------|
| Lens material:       | Plastic       |
| Lens illumination:   | Illuminated   |
| Lens shape:          | Mushroom-head |
| Lens optics:         | opaque        |
| Illumination colour: | Yellow        |

#### **MECHANICAL CHARACTERISTICS**

| Terminal:            | Screw terminal              |
|----------------------|-----------------------------|
| Switching action:    | Maintained                  |
| Mechanical lifetime: | ≤3 Mil. cycles of operation |
| Weight:              | 0.044 kg                    |