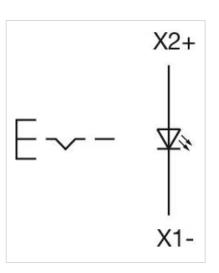

Housing colour:

Housing material:

Hints:

max. number of switching elements:

Wiring diagrams:

Max. 3 switching elements can be clipped on