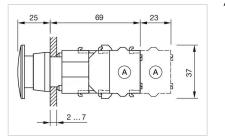

g action:    | Maintained                  |
| Mechanical lifetime: | ≤3 Mil. cycles of operation |
| Weight:              | 0.044 kg                    |

#### CERTIFICATE

| REACH: | REACH compliant |
|--------|-----------------|
| RoHS:  | RoHS compliant  |

Grey

Plastic

З

OTHER

Short Description:

Actuator, Ø 40 mm, Mushroom-head, Illuminated, Yellow, Plastic, opaque, Round, Grey, Plastic, Maintained, Screw terminal, Yellow

Housing colour:

Housing material:

Hints:

max. number of switching elements:

Wiring diagrams:



Max. 3 switching elements can be clipped on

#### Mounting cut-outs:



A = Screw terminal

B = Push-in terminal (PIT)

 $C = Plug-in terminal 6.3 mm \times 0.8 mm$ 

D = Double plug-in terminal 6.3 mm x 0.8 mm

#### Dimension drawings:

#### A = Screw terminal