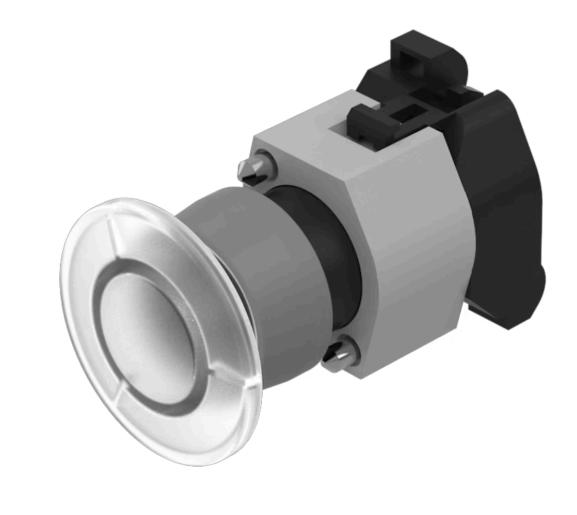

# 704.084.7 Actuator

#### FRONT

| Front dimension:      | Ø 40 mm |
|-----------------------|---------|
| Front form:           | Round   |
| Front bezel colour:   | Grey    |
| Front bezel material: | Plastic |

#### MOUNTING

| Design:        | Raised         |
|----------------|----------------|
| Mounting type: | Panel mounting |

#### **OPERATING-/INDICATION PART**

| Lens colour:       | Colourless    |
|--------------------|---------------|
| Lens material:     | Plastic       |
| Lens illumination: | Illuminated   |
| Lens shape:        | Mushroom-head |
| Lens optics:       | opaque        |

#### **MECHANICAL CHARACTERISTICS**

| Terminal:            | Screw terminal              |
|----------------------|-----------------------------|
| Switching action:    | Momentary                   |
| Mechanical lifetime: | ≤3 Mil. cycles of operation |
| Weight:              | 0.044 kg                    |