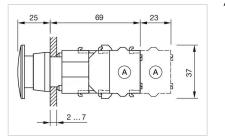

|
| Mechanical lifetime: | ≤3 Mil. cycles of operation |
| Weight:              | 0.044 kg                    |

#### CERTIFICATE

| REACH: | REACH compliant |
|--------|-----------------|
| RoHS:  | RoHS compliant  |
|        |                 |

Grey

Plastic

З

#### OTHER

Actuator, Ø 40 mm, Mushroom-head, Illuminated, Colourless, Plastic, opaque, Round, Grey, Plastic, Momentary, Screw terminal

Housing colour:

**Short Description:** 

Housing material:

Hints:

max. number of switching elements:

#### Wiring diagrams:



Max. 3 switching elements can be clipped on



A = Screw terminal

B = Push-in terminal (PIT)

C = Plug-in terminal 6.3 mm x 0.8 mm

D = Double plug-in terminal 6.3 mm x 0.8 mm

#### **Dimension drawings:**

Mounting cut-outs:

#### A = Screw terminal