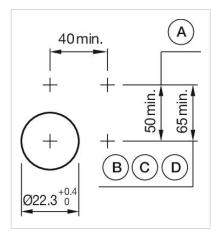

#### **Dimension drawings:**

Mounting cut-outs:

#### Wiring diagrams:

Max. 3 switching elements can be clipped on

A = Screw terminal

B = Push-in terminal (PIT)

C = Plug-in terminal 6.3 mm x 0.8 mm

D = Double plug-in terminal 6.3 mm x 0.8 mm