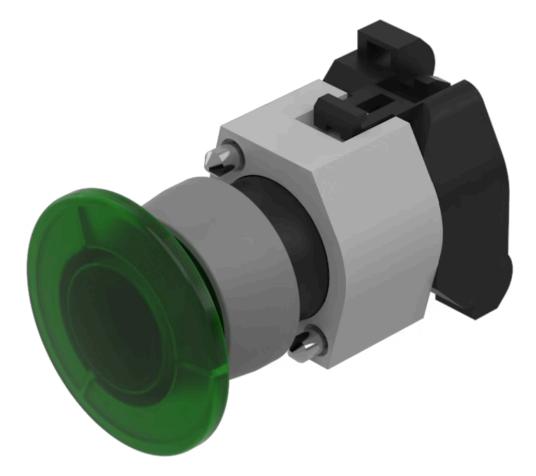

# 704.084.5 Actuator

#### FRONT

| Front dimension:      | Ø 40 mm |
|-----------------------|---------|
| Front form:           | Round   |
| Front bezel colour:   | Grey    |
| Front bezel material: | Plastic |

#### MOUNTING

| Design:        | Raised         |
|----------------|----------------|
| Mounting type: | Panel mounting |

#### **OPERATING-/INDICATION PART**

| Lens colour:         | Green         |
|----------------------|---------------|
| Lens material:       | Plastic       |
| Lens illumination:   | Illuminated   |
| Lens shape:          | Mushroom-head |
| Lens optics:         | opaque        |
| Illumination colour: | Green         |

#### **MECHANICAL CHARACTERISTICS**

| Terminal:            | Screw terminal              |
|----------------------|-----------------------------|
| Switching action:    | Momentary                   |
| Mechanical lifetime: | ≤3 Mil. cycles of operation |
| Weight:              | 0.044 kg                    |