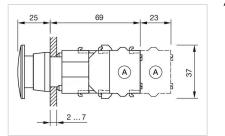

#### Wiring diagrams:

Max. 3 switching elements can be clipped on

A = Screw terminal

B = Push-in terminal (PIT)

C = Plug-in terminal 6.3 mm x 0.8 mm

D = Double plug-in terminal 6.3 mm x 0.8 mm

**Dimension drawings:** 

#### A = Screw terminal