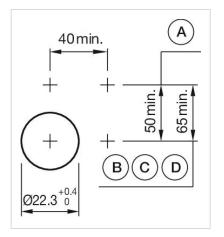

#### Wiring diagrams:

Max. 3 switching elements can be clipped on

A = Screw terminal

B = Push-in terminal (PIT)

C = Plug-in terminal 6.3 mm x 0.8 mm

D = Double plug-in terminal 6.3 mm x 0.8 mm

**Dimension drawings:** 

#### Mounting cut-outs: