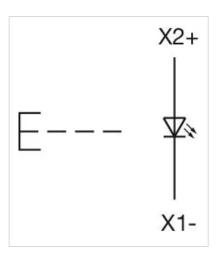

#### Wiring diagrams:

Max. 3 switching elements can be clipped on

A = Screw terminal

B = Push-in terminal (PIT)

C = Plug-in terminal 6.3 mm x 0.8 mm

D = Double plug-in terminal 6.3 mm x 0.8 mm

**Dimension drawings:** 

#### A = Screw terminal