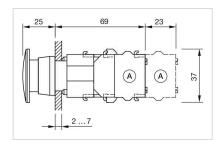

## Mounting cut-outs:

A = Screw terminal

B = Push-in terminal (PIT)

C = Plug-in terminal 6.3 mm x 0.8 mm

D = Double plug-in terminal 6.3 mm x 0.8

mm

Dimension drawings: