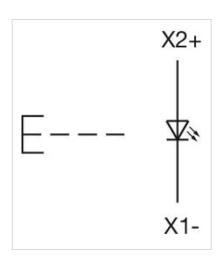

Hints: Max. 3 switching elements can be clipped on

max. number of switching

elements:

3

Wiring diagrams: