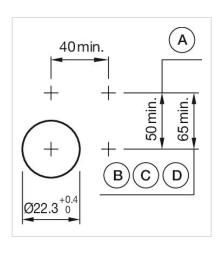

## Mounting cut-outs:

A = Screw terminal

B = Push-in terminal (PIT)

C = Plug-in terminal 6.3 mm x 0.8 mm

D = Double plug-in terminal 6.3 mm x 0.8

mm

Dimension drawings: