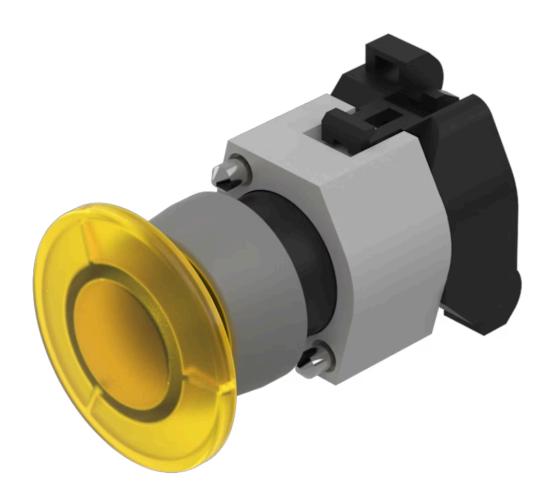

## 704.084.4 Actuator

| Е | D | 0 | N  | ٦ |
|---|---|---|----|---|
| г | п | v | 14 |   |

Front dimension: Ø 40 mm

Front form: Round

Front bezel colour: Grey

Front bezel material: Plastic

#### **MOUNTING**

Design: Raised

Mounting type: Panel mounting

### **OPERATING-/INDICATION PART**

Lens colour: Yellow

Lens material: Plastic

Lens illumination: Illuminated

**Lens shape:** Mushroom-head

Lens optics: opaque

Illumination colour: Yellow

### **MECHANICAL CHARACTERISTICS**

Terminal: Screw terminal

**Switching action:** Momentary

**Mechanical lifetime:** ≤3 Mil. cycles of operation

**Weight:** 0.044 kg

#### **OTHER**

Short Description: Actuator, Ø 40 mm, Mushroom-head, Illuminated, Yellow, Plastic, opaque, Round,

Grey, Plastic, Momentary, Screw terminal, Yellow

Housing colour: Grey

Housing material: Plastic