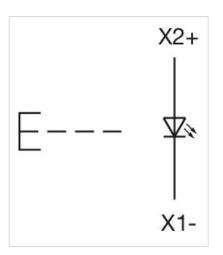

#### Wiring diagrams:

Max. 3 switching elements can be clipped on

A = Screw terminal

B = Push-in terminal (PIT)

C = Plug-in terminal 6.3 mm x 0.8 mm

D = Double plug-in terminal 6.3 mm x 0.8 mm

#### A = Screw terminal