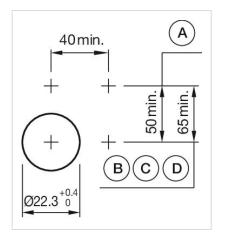

#### **Dimension drawings:**

Mounting cut-outs:

#### Wiring diagrams:

Max. 3 switching elements can be clipped on

A = Screw terminal

B = Push-in terminal (PIT)

C = Plug-in terminal 6.3 mm x 0.8 mm

D = Double plug-in terminal 6.3 mm x 0.8 mm