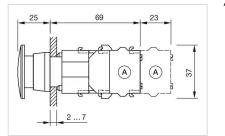

#### A = Screw terminal

#### Wiring diagrams:

Max. 3 switching elements can be clipped on

A = Screw terminal

B = Push-in terminal (PIT)

C = Plug-in terminal 6.3 mm x 0.8 mm

D = Double plug-in terminal 6.3 mm x 0.8 mm