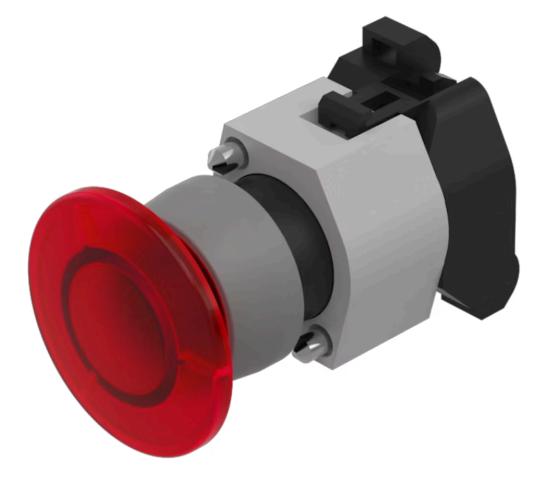

# 704.084.2 Actuator

#### FRONT

| Front dimension:      | Ø 40 mm |
|-----------------------|---------|
| Front form:           | Round   |
| Front bezel colour:   | Grey    |
| Front bezel material: | Plastic |

#### MOUNTING

| Design:        | Raised         |
|----------------|----------------|
| Mounting type: | Panel mounting |

#### **OPERATING-/INDICATION PART**

| Lens colour:         | Red           |
|----------------------|---------------|
| Lens material:       | Plastic       |
| Lens illumination:   | Illuminated   |
| Lens shape:          | Mushroom-head |
| Lens optics:         | opaque        |
| Illumination colour: | Red           |

#### **MECHANICAL CHARACTERISTICS**

| Terminal:            | Screw terminal              |
|----------------------|-----------------------------|
| Switching action:    | Momentary                   |
| Mechanical lifetime: | ≤3 Mil. cycles of operation |
| Weight:              | 0.044 kg                    |