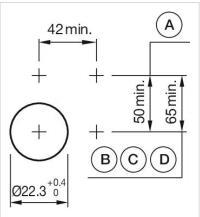

Mounting cut-outs:

- A = Screw terminal

- B = Push-in terminal (PIT) C = Plug-in terminal 6.3 mm x 0.8 mm D = Double plug-in terminal 6.3 mm x 0.8
- mm

#### **Dimension drawings:**

A = Screw terminal