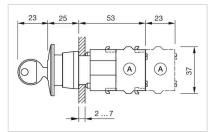

| Key to unlock clockwise                                                                                                 |
| Hints:                             | The standard lock Ronis 251                                                                                             |
| max. number of switching elements: | 3                                                                                                                       |
| Wiring diagrams:                   | Q-8-~-                                                                                                                  |

Mounting cut-outs:



- A = Screw terminal

- B = Push-in terminal (PIT) C = Plug-in terminal 6.3 mm x 0.8 mm D = Double plug-in terminal 6.3 mm x 0.8
- mm



#### **Dimension drawings:**



A = Screw terminal