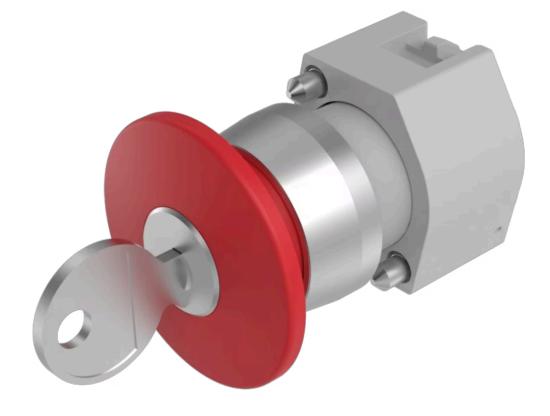

# Actuator

704.078.0

Distribution by DigiKey

https://digikey.eao.com/p/704.078.0

# 704.078.0 Actuator

#### **OPERATING-/INDICATION PART**

| Lens colour:       | Red             |
|--------------------|-----------------|
| Lens material:     | Plastic         |
| Lens illumination: | Non illuminated |
| Lens shape:        | Mushroom-head   |
| Lens optics:       | opaque          |

# OTHER

| Short Description:                 | Actuator, Ø 40 mm, Mushroom-head, Non illuminated, Red, Plastic, opaque, Round, Nature, Aluminium, anodised, Maintained |
|------------------------------------|-------------------------------------------------------------------------------------------------------------------------|
| Housing colour:                    | Grey                                                                                                                    |
| Housing material:                  | Plastic                                                                                                                 |
| Product attributes:                | Key to unlock clockwise                                                                                                 |
| Hints:                             | The standard lock Ronis 251                                                                                             |
| max. number of switching elements: | 3                                                                                                                       |
| Wiring diagrams:                   | Q-8-~-                                                                                                                  |