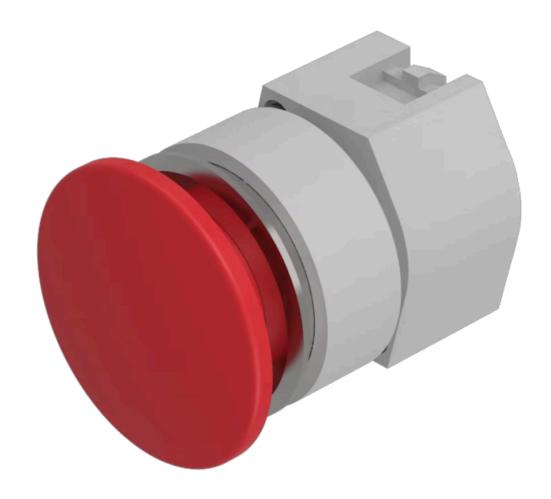

# 704.075.318 Actuator

| FRONT                      |                                                                                           |
|----------------------------|-------------------------------------------------------------------------------------------|
| Front dimension:           | Ø 40 mm                                                                                   |
| Front form:                | Round                                                                                     |
| Front bezel colour:        | Nature                                                                                    |
| Front bezel material:      | Aluminium                                                                                 |
|                            |                                                                                           |
| MOUNTING                   |                                                                                           |
| Design:                    | Flush                                                                                     |
| Mounting type:             | Panel mounting                                                                            |
|                            |                                                                                           |
| OPERATING-/INDICATION PART |                                                                                           |
| Lens colour:               | Red                                                                                       |
| Lens material:             | Plastic                                                                                   |
| Lens illumination:         | Non illuminated                                                                           |
| Lens shape:                | Mushroom-head                                                                             |
| Lens optics:               | opaque                                                                                    |
|                            |                                                                                           |
| ELECTRICAL CHARACTERISTICS |                                                                                           |
| Standards:                 | The switches comply with the "Standards for low-voltage switching devices" DIN EN 60947-1 |
|                            |                                                                                           |
| MECHANICAL CHARACTERISTICS |                                                                                           |

#### **MECHANICAL CHARACTERISTICS**

Switching action: Maintained

**Mechanical lifetime:** ≤50 000 cycles of operation

| Operating force:                   | 8 N                                                                                                                               |
|------------------------------------|-----------------------------------------------------------------------------------------------------------------------------------|
| Operating Travel:                  | ca. 5.8 mm ± 0.2 mm                                                                                                               |
| Weight:                            | 0.048 kg                                                                                                                          |
|                                    |                                                                                                                                   |
| AMBIENT CONDITION                  |                                                                                                                                   |
| IP Protection:                     | IP65 front side                                                                                                                   |
| Operating temperature:             | – 40 °C + 55 °C                                                                                                                   |
| Storage temperature:               | – 40 °C + 85 °C                                                                                                                   |
|                                    |                                                                                                                                   |
| CERTIFICATE                        |                                                                                                                                   |
| REACH:                             | REACH compliant                                                                                                                   |
| RoHS:                              | RoHS compliant                                                                                                                    |
|                                    |                                                                                                                                   |
| OTHER                              |                                                                                                                                   |
| Short Description:                 | Actuator, $\emptyset$ 40 mm, Mushroom-head, Non illuminated, Red, Plastic, opaque, Round, Nature, Aluminium, anodised, Maintained |
| Marking:                           | Stop                                                                                                                              |
| Product attributes:                | Twist to unlock clockwise                                                                                                         |
| max. number of switching elements: | 3                                                                                                                                 |
| Wiring diagrams:                   |                                                                                                                                   |
|                                    | <b>├</b> ~~-                                                                                                                      |
| Mounting cut-outs:                 |                                                                                                                                   |