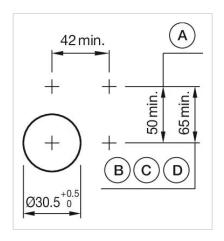

A = Screw terminal

B = Push-in terminal (PIT)
C = Plug-in terminal 6.3 mm x 0.8 mm
D = Double plug-in terminal 6.3 mm x 0.8

### Dimension drawings:

A = Screw terminal