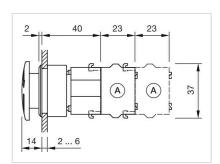

A = Screw terminal

B = Push-in terminal (PIT)
C = Plug-in terminal 6.3 mm x 0.8 mm
D = Double plug-in terminal 6.3 mm x 0.8

### Dimension drawings:

A = Screw terminal