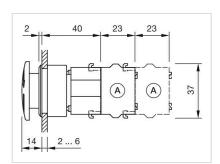

## Dimension drawings:

A = Screw terminal

A = Screw terminal

B = Push-in terminal (PIT)
C = Plug-in terminal 6.3 mm x 0.8 mm
D = Double plug-in terminal 6.3 mm x 0.8