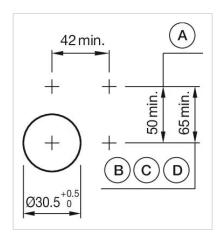

Maintained

≤50 000 cycles of operation

| Operating force:                   | 8 N                                                                                                                                |
|------------------------------------|------------------------------------------------------------------------------------------------------------------------------------|
| Operating Travel:                  | ca. 5.8 mm ± 0.2 mm                                                                                                                |
| Weight:                            | 0.048 kg                                                                                                                           |
|                                    |                                                                                                                                    |
| AMBIENT CONDITION                  |                                                                                                                                    |
| IP Protection:                     | IP65 front side                                                                                                                    |
| Operating temperature:             | – 40 °C + 55 °C                                                                                                                    |
| Storage temperature:               | – 40 °C + 85 °C                                                                                                                    |
|                                    |                                                                                                                                    |
| CERTIFICATE                        |                                                                                                                                    |
| REACH:                             | REACH compliant                                                                                                                    |
| RoHS:                              | RoHS compliant                                                                                                                     |
|                                    |                                                                                                                                    |
| OTHER                              |                                                                                                                                    |
| Short Description:                 | Actuator, $\varnothing$ 40 mm, Mushroom-head, Non illuminated, Red, Plastic, opaque, Round, Black, Aluminium, anodised, Maintained |
| Marking:                           | Stop                                                                                                                               |
| Product attributes:                | Twist to unlock clockwise                                                                                                          |
| max. number of switching elements: | 3                                                                                                                                  |
| Wiring diagrams:                   |                                                                                                                                    |
|                                    | <b>├</b> ~~-                                                                                                                       |
| Mounting cut-outs:                 |                                                                                                                                    |

A = Screw terminal

B = Push-in terminal (PIT)
C = Plug-in terminal 6.3 mm x 0.8 mm
D = Double plug-in terminal 6.3 mm x 0.8