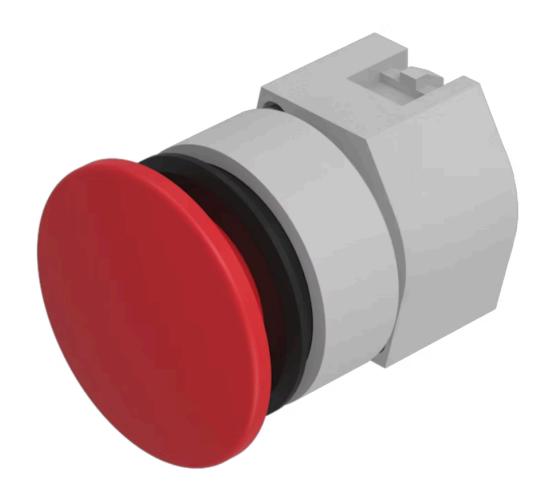

## Actuator

704.075.310

Distribution by DigiKey

## 704.075.310 Actuator

| FRONT                      |                                                                                           |
|----------------------------|-------------------------------------------------------------------------------------------|
| Front dimension:           | Ø 40 mm                                                                                   |
| Front form:                | Round                                                                                     |
| Front bezel colour:        | Black                                                                                     |
| Front bezel material:      | Aluminium                                                                                 |
|                            |                                                                                           |
| MOUNTING                   |                                                                                           |
| Design:                    | Flush                                                                                     |
| Mounting type:             | Panel mounting                                                                            |
|                            |                                                                                           |
| OPERATING-/INDICATION PART |                                                                                           |
| Lens colour:               | Red                                                                                       |
| Lens material:             | Plastic                                                                                   |
| Lens illumination:         | Non illuminated                                                                           |
| Lens shape:                | Mushroom-head                                                                             |
| Lens optics:               | opaque                                                                                    |
|                            |                                                                                           |
| ELECTRICAL CHARACTERISTICS |                                                                                           |
| Standards:                 | The switches comply with the "Standards for low-voltage switching devices" DIN EN 60947-1 |
|                            |                                                                                           |
| MEQUANIQAL QUARACTERISTICS |                                                                                           |
| MECHANICAL CHARACTERISTICS |                                                                                           |