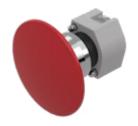

# 704.075.2I Actuator

Front dimension: Ø 60 mm

Front form: Round

Front bezel colour: Nature

Front bezel material: Aluminium

## **OPERATING-/INDICATION PART**

Lens colour: Red

Lens material: Aluminium

**Lens illumination:** Non illuminated

**Lens shape:** Mushroom-head

Lens optics: opaque

#### **OTHER**

Short Description: Actuator, Ø 60 mm, Mushroom-head, Non illuminated, Red, Aluminium, opaque,

Round, Nature, Aluminium, anodised, Maintained

Housing colour: Grey

Housing material: Plastic

**Hints:** Max. 3 switching elements can be clipped on