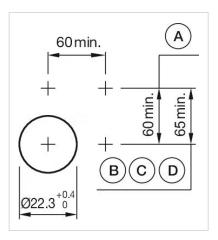

## Mounting cut-outs:

A = Screw terminal

B = Push-in terminal (PIT)

C = Plug-in terminal 6.3 mm x 0.8 mmD = Double plug-in terminal 6.3 mm x 0.8

mm

Dimension drawings:

A = Screw terminal