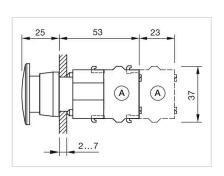

## Mounting cut-outs:

A = Screw terminal

B = Push-in terminal (PIT)

C = Plug-in terminal 6.3 mm x 0.8 mmD = Double plug-in terminal 6.3 mm x 0.8

mm

Dimension drawings:

A = Screw terminal