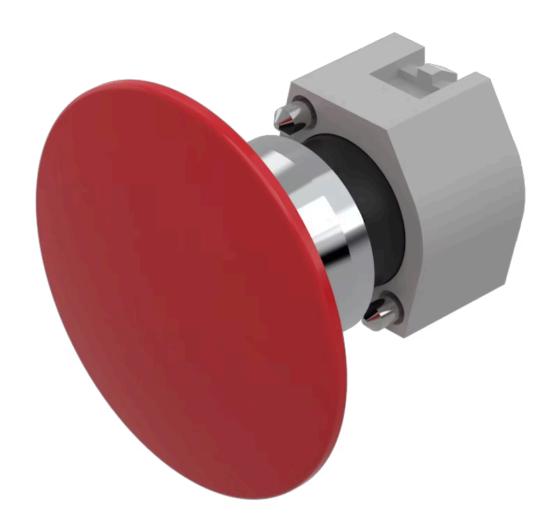

# 704.075.2I Actuator

Front dimension: Ø 60 mm

Front form: Round

Front bezel colour: Nature

Front bezel material: Aluminium

## **OPERATING-/INDICATION PART**

Lens colour: Red

Lens material: Aluminium

**Lens illumination:** Non illuminated

**Lens shape:** Mushroom-head

Lens optics: opaque

#### **OTHER**

Short Description: Actuator, Ø 60 mm, Mushroom-head, Non illuminated, Red, Aluminium, opaque,

Round, Nature, Aluminium, anodised, Maintained

Housing colour: Grey

Housing material: Plastic

**Hints:** Max. 3 switching elements can be clipped on