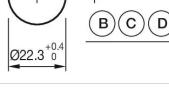

Mounting cut-outs:

- A = Screw terminal

- B = Push-in terminal (PIT) C = Plug-in terminal 6.3 mm x 0.8 mm D = Double plug-in terminal 6.3 mm x 0.8
- mm

# Dimension drawings:

A = Screw terminal