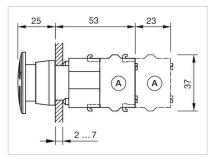

Arrows                                                                                                                     |
| Product attributes:                | Twist to unlock clockwise                                                                                                  |
| max. number of switching elements: | 3                                                                                                                          |
| Wiring diagrams:                   |                                                                                                                            |

Mounting cut-outs:



- A = Screw terminal

- B = Push-in terminal (PIT) C = Plug-in terminal 6.3 mm x 0.8 mm D = Double plug-in terminal 6.3 mm x 0.8
- mm



# Dimension drawings:



A = Screw terminal