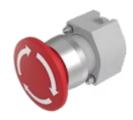

# 704.075.2 Actuator

### **OPERATING-/INDICATION PART**

| Lens colour:       | Red             |
|--------------------|-----------------|
| Lens material:     | Plastic         |
| Lens illumination: | Non illuminated |
| Lens shape:        | Mushroom-head   |
| Lens optics:       | opaque          |