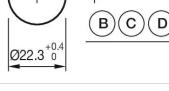

Mounting cut-outs:

- A = Screw terminal

- B = Push-in terminal (PIT) C = Plug-in terminal 6.3 mm x 0.8 mm D = Double plug-in terminal 6.3 mm x 0.8
- mm