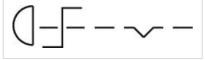

## OTHER

| Short Description:                    | Actuator, Ø 40 mm, Mushroom-head, Non illuminated, Red, Plastic, opaque,<br>Round, Grey, Plastic, Maintained |
|---------------------------------------|--------------------------------------------------------------------------------------------------------------|
| Housing colour:                       | Grey                                                                                                         |
| Housing material:                     | Plastic                                                                                                      |
| Marking:                              | Stop                                                                                                         |
| Product attributes:                   | Twist to unlock clockwise                                                                                    |
| max. number of switching<br>elements: | 3                                                                                                            |
| Wiring diagrams:                      |                                                                                                              |