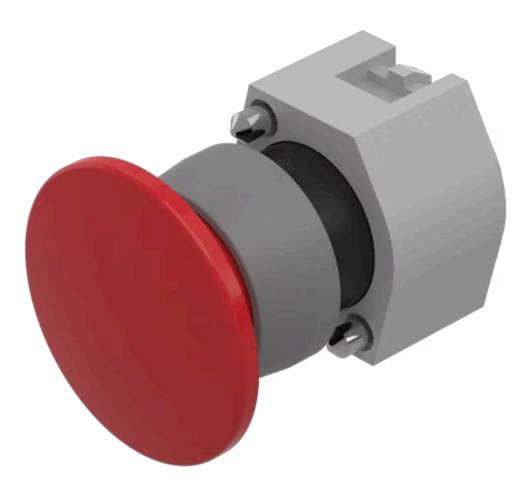

# 704.074.3 Actuator

#### FRONT

| Front dimension:      | Ø 40 mm |
|-----------------------|---------|
| Front form:           | Round   |
| Front bezel colour:   | Grey    |
| Front bezel material: | Plastic |

### **OPERATING-/INDICATION PART**

| Lens colour:       | Red             |
|--------------------|-----------------|
| Lens material:     | Plastic         |
| Lens illumination: | Non illuminated |
| Lens shape:        | Mushroom-head   |
| Lens optics:       | opaque          |

## OTHER

| Short Description:                    | Actuator, Ø 40 mm, Mushroom-head, Non illuminated, Red, Plastic, opaque,<br>Round, Grey, Plastic, Maintained |
|---------------------------------------|--------------------------------------------------------------------------------------------------------------|
| Housing colour:                       | Grey                                                                                                         |
| Housing material:                     | Plastic                                                                                                      |
| Marking:                              | Stop                                                                                                         |
| Product attributes:                   | Twist to unlock clockwise                                                                                    |
| max. number of switching<br>elements: | 3                                                                                                            |
| Wiring diagrams:                      |                                                                                                              |