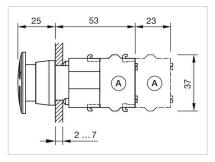

|
| Marking:                              | Stop                                                                                                         |
| Product attributes:                   | Twist to unlock clockwise                                                                                    |
| max. number of switching<br>elements: | 3                                                                                                            |
| Wiring diagrams:                      |                                                                                                              |



Mounting cut-outs:



- A = Screw terminal

- B = Push-in terminal (PIT) C = Plug-in terminal 6.3 mm x 0.8 mm D = Double plug-in terminal 6.3 mm x 0.8
- mm



# Dimension drawings:



A = Screw terminal