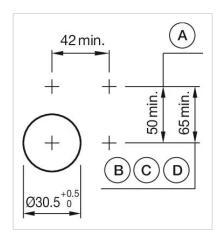

A = Screw terminal

B = Push-in terminal (PIT)
C = Plug-in terminal 6.3 mm x 0.8 mm
D = Double plug-in terminal 6.3 mm x 0.8

## Dimension drawings:

A = Screw terminal