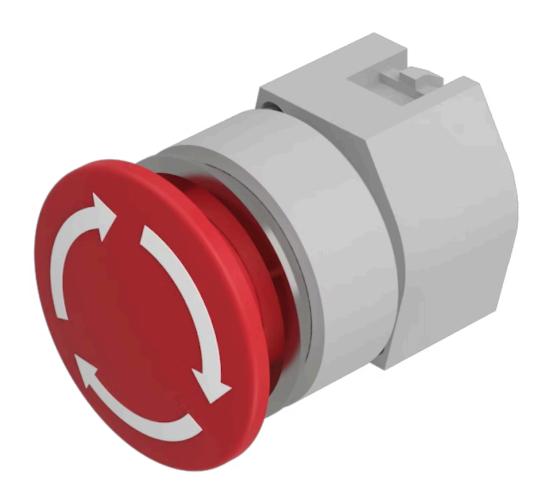

## Actuator

704.074.210

Distribution by DigiKey

## 704.074.210 Actuator

| FRONT                      |                                                                                           |
|----------------------------|-------------------------------------------------------------------------------------------|
| Front dimension:           | Ø 40 mm                                                                                   |
| Front form:                | Round                                                                                     |
| Front bezel colour:        | Black                                                                                     |
| Front bezel material:      | Aluminium                                                                                 |
|                            |                                                                                           |
| MOUNTING                   |                                                                                           |
| Design:                    | Flush                                                                                     |
| Mounting type:             | Panel mounting                                                                            |
|                            |                                                                                           |
| OPERATING-/INDICATION PART |                                                                                           |
| Lens colour:               | Red                                                                                       |
| Lens material:             | Plastic                                                                                   |
| Lens illumination:         | Non illuminated                                                                           |
| Lens shape:                | Mushroom-head                                                                             |
| Lens optics:               | opaque                                                                                    |
|                            |                                                                                           |
| ELECTRICAL CHARACTERISTICS |                                                                                           |
| Standards:                 | The switches comply with the "Standards for low-voltage switching devices" DII EN 60947-1 |
|                            |                                                                                           |
|                            |                                                                                           |

## MECHANICAL CHARACTERISTICS

Switching action: Maintained

**Mechanical lifetime:** ≤50 000 cycles of operation

| Operating force:                   | 8 N                                                                                                                                |
|------------------------------------|------------------------------------------------------------------------------------------------------------------------------------|
| Operating Travel:                  | ca. 5.8 mm ± 0.2 mm                                                                                                                |
| Weight:                            | 0.048 kg                                                                                                                           |
|                                    |                                                                                                                                    |
| AMBIENT CONDITION                  |                                                                                                                                    |
| IP Protection:                     | IP65 front side                                                                                                                    |
| Operating temperature:             | – 40 °C + 55 °C                                                                                                                    |
| Storage temperature:               | – 40 °C + 85 °C                                                                                                                    |
|                                    |                                                                                                                                    |
| CERTIFICATE                        |                                                                                                                                    |
| REACH:                             | REACH compliant                                                                                                                    |
| RoHS:                              | RoHS compliant                                                                                                                     |
|                                    |                                                                                                                                    |
| OTHER                              |                                                                                                                                    |
| Short Description:                 | Actuator, $\varnothing$ 40 mm, Mushroom-head, Non illuminated, Red, Plastic, opaque, Round, Black, Aluminium, anodised, Maintained |
| Marking:                           | Arrows                                                                                                                             |
| Product attributes:                | Twist to unlock clockwise                                                                                                          |
| max. number of switching elements: | 3                                                                                                                                  |
| Wiring diagrams:                   |                                                                                                                                    |
|                                    | <b>├</b> ~~-                                                                                                                       |
| Mounting cut-outs:                 |                                                                                                                                    |