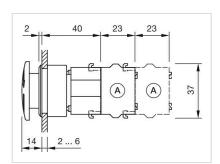

|
| Wiring diagrams:                   |                                                                                                                                    |
|                                    | <b>├</b> ~~-                                                                                                                       |
| Mounting cut-outs:                 |                                                                                                                                    |



A = Screw terminal

B = Push-in terminal (PIT)
C = Plug-in terminal 6.3 mm x 0.8 mm
D = Double plug-in terminal 6.3 mm x 0.8

## Dimension drawings:



A = Screw terminal