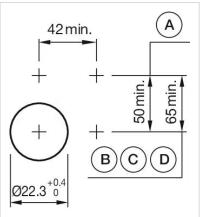

Mounting cut-outs:

- A = Screw terminal

- B = Push-in terminal (PIT) C = Plug-in terminal 6.3 mm x 0.8 mm D = Double plug-in terminal 6.3 mm x 0.8
- mm

# Dimension drawings:

A = Screw terminal