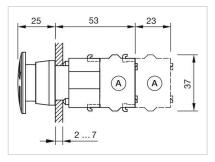

|
| Marking:                              | Arrows                                                                                                       |
| Product attributes:                   | Twist to unlock clockwise                                                                                    |
| max. number of switching<br>elements: | 3                                                                                                            |
| Wiring diagrams:                      |                                                                                                              |



Mounting cut-outs:



- A = Screw terminal

- B = Push-in terminal (PIT) C = Plug-in terminal 6.3 mm x 0.8 mm D = Double plug-in terminal 6.3 mm x 0.8
- mm



# Dimension drawings:



A = Screw terminal