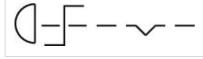

# OTHER

| Short Description:                    | Actuator, Ø 40 mm, Mushroom-head, Non illuminated, Red, Plastic, opaque,<br>Round, Grey, Plastic, Maintained |
|---------------------------------------|--------------------------------------------------------------------------------------------------------------|
| Housing colour:                       | Grey                                                                                                         |
| Housing material:                     | Plastic                                                                                                      |
| Marking:                              | Arrows                                                                                                       |
| Product attributes:                   | Twist to unlock clockwise                                                                                    |
| max. number of switching<br>elements: | 3                                                                                                            |
| Wiring diagrams:                      |                                                                                                              |