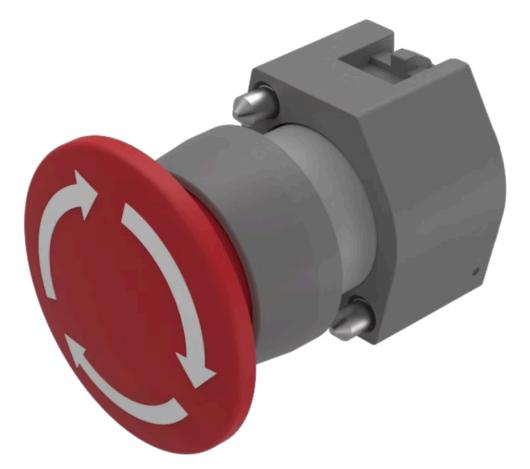

# 704.074.2 Actuator

### FRONT

| Front dimension:      | Ø 40 mm |
|-----------------------|---------|
| Front form:           | Round   |
| Front bezel colour:   | Grey    |
| Front bezel material: | Plastic |

### **OPERATING-/INDICATION PART**

| Lens colour:       | Red             |
|--------------------|-----------------|
| Lens material:     | Plastic         |
| Lens illumination: | Non illuminated |
| Lens shape:        | Mushroom-head   |
| Lens optics:       | opaque          |

# OTHER

| Short Description:                    | Actuator, Ø 40 mm, Mushroom-head, Non illuminated, Red, Plastic, opaque,<br>Round, Grey, Plastic, Maintained |
|---------------------------------------|--------------------------------------------------------------------------------------------------------------|
| Housing colour:                       | Grey                                                                                                         |
| Housing material:                     | Plastic                                                                                                      |
| Marking:                              | Arrows                                                                                                       |
| Product attributes:                   | Twist to unlock clockwise                                                                                    |
| max. number of switching<br>elements: | 3                                                                                                            |
| Wiring diagrams:                      |                                                                                                              |