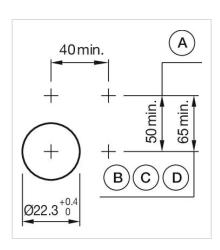

Hints: Max. 3 switching elements can be clipped on

max. number of switching

elements:

3

Wiring diagrams:

Mounting cut-outs:

A = Screw terminal

B = Push-in terminal (PIT)

C = Plug-in terminal 6.3 mm x 0.8 mm

D = Double plug-in terminal 6.3 mm x 0.8

mm

**Dimension drawings:** 

A = Screw terminal