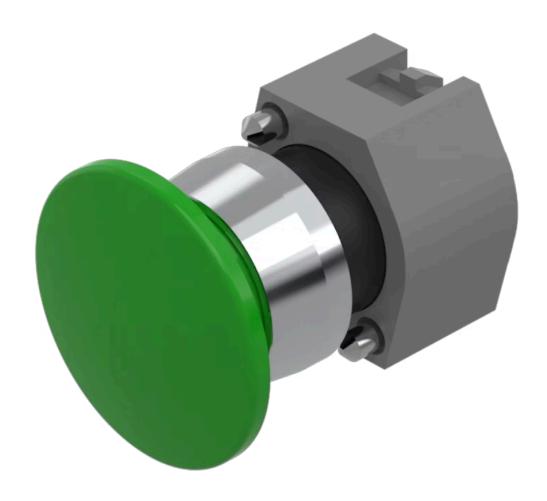

## 704.073.5 Actuator

|    | _ | _  |   | - |
|----|---|----|---|---|
| ь. | к | () | N |   |
|    |   |    |   |   |

Front dimension:  $\emptyset$  40 mm

Front form: Round

Front bezel colour: Nature

Front bezel material: Aluminium

Front bezel shape: With protective hood

#### **OPERATING-/INDICATION PART**

Lens colour: Green

Lens material: Plastic

Lens illumination: Non illuminated

Lens shape: Mushroom-head

**Lens optics:** opaque

#### **OTHER**

Short Description: Actuator, Ø 40 mm, Mushroom-head, Non illuminated, Green, Plastic, opaque,

Round, With protective hood, Nature, Aluminium, anodised, Maintained

Housing colour: Grey

Housing material: Plastic