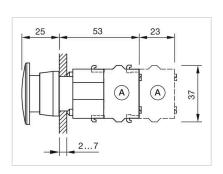

C = Plug-in terminal 6.3 mm x 0.8 mm

D = Double plug-in terminal 6.3 mm x 0.8

mm

**Dimension drawings:** 

A = Screw terminal