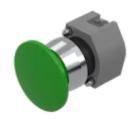

## 704.073.5 Actuator

|    | _ | _  |   | - |
|----|---|----|---|---|
| ь. | к | () | N |   |
|    |   |    |   |   |

Front dimension:  $\emptyset$  40 mm

Front form: Round

Front bezel colour: Nature

Front bezel material: Aluminium

Front bezel shape: With protective hood

#### **OPERATING-/INDICATION PART**

Lens colour: Green

Lens material: Plastic

Lens illumination: Non illuminated

Lens shape: Mushroom-head

**Lens optics:** opaque

#### **OTHER**

Short Description: Actuator, Ø 40 mm, Mushroom-head, Non illuminated, Green, Plastic, opaque,

Round, With protective hood, Nature, Aluminium, anodised, Maintained

Housing colour: Grey

Housing material: Plastic