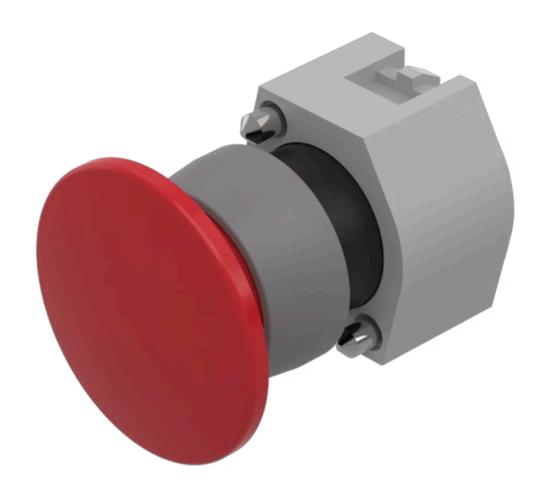

# 704.072.2 Actuator

|    | _ | _  |   | - |
|----|---|----|---|---|
| ь. | к | () | N |   |
|    |   |    |   |   |

Front dimension: Ø 40 mm

Front form: Round

Front bezel colour: Grey

Front bezel material: Plastic

### **MOUNTING**

Design: Raised

Mounting type: Panel mounting

## **OPERATING-/INDICATION PART**

Lens colour: Red

Lens material: Plastic

Lens illumination: Non illuminated

**Lens shape:** Mushroom-head

Lens optics: opaque

### **MECHANICAL CHARACTERISTICS**

Switching action: Maintained

**Mechanical lifetime:** ≤3 Mil. cycles of operation

**Weight:** 0.041 kg

### **OTHER**

Short Description: Actuator, Ø 40 mm, Mushroom-head, Non illuminated, Red, Plastic, opaque,

Round, Grey, Plastic, Maintained

Housing colour: Grey

Housing material: Plastic

**Hints:** Max. 3 switching elements can be clipped on