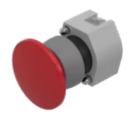

# 704.072.2 Actuator

|    | _ | _  |   | - |
|----|---|----|---|---|
| ь. | к | () | N |   |
|    |   |    |   |   |

Front dimension: Ø 40 mm

Front form: Round

Front bezel colour: Grey

Front bezel material: Plastic

### **MOUNTING**

Design: Raised

Mounting type: Panel mounting

## **OPERATING-/INDICATION PART**

Lens colour: Red

Lens material: Plastic

Lens illumination: Non illuminated

**Lens shape:** Mushroom-head

Lens optics: opaque

### **MECHANICAL CHARACTERISTICS**

Switching action: Maintained

**Mechanical lifetime:** ≤3 Mil. cycles of operation

**Weight:** 0.041 kg

### **OTHER**

Short Description: Actuator, Ø 40 mm, Mushroom-head, Non illuminated, Red, Plastic, opaque,

Round, Grey, Plastic, Maintained

Housing colour: Grey

Housing material: Plastic

**Hints:** Max. 3 switching elements can be clipped on