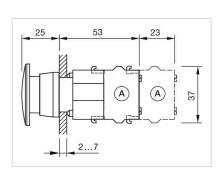

# Mounting cut-outs:

A = Screw terminal

B = Push-in terminal (PIT)

C = Plug-in terminal 6.3 mm x 0.8 mm D = Double plug-in terminal 6.3 mm x 0.8

mm

**Dimension drawings:** 

A = Screw terminal