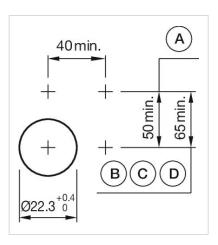

# Mounting cut-outs:

A = Screw terminal

B = Push-in terminal (PIT)

C = Plug-in terminal 6.3 mm x 0.8 mm D = Double plug-in terminal 6.3 mm x 0.8

mm

**Dimension drawings:** 

A = Screw terminal