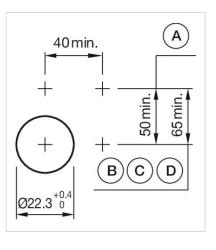

# Mounting cut-outs:

- A = Screw terminal

- B = Push-in terminal (PIT) C = Plug-in terminal 6.3 mm x 0.8 mm D = Double plug-in terminal 6.3 mm x 0.8mm