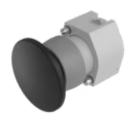

# 704.072.0 Actuator

#### FRONT

| Front dimension:      | Ø 40 mm |
|-----------------------|---------|
| Front form:           | Round   |
| Front bezel colour:   | Grey    |
| Front bezel material: | Plastic |

#### MOUNTING

| Design:        | Raised         |
|----------------|----------------|
| Mounting type: | Panel mounting |

## **OPERATING-/INDICATION PART**

| Lens colour:       | Black           |
|--------------------|-----------------|
| Lens material:     | Plastic         |
| Lens illumination: | Non illuminated |
| Lens shape:        | Mushroom-head   |
| Lens optics:       | opaque          |

## **OTHER**

| Short Description:                 | Actuator, Ø 40 mm, Mushroom-head, Non illuminated, Black, Plastic, opaque,<br>Round, Grey, Plastic, Maintained |
|------------------------------------|----------------------------------------------------------------------------------------------------------------|
| Housing colour:                    | Grey                                                                                                           |
| Housing material:                  | Plastic                                                                                                        |
| Hints:                             | Max. 3 switching elements can be clipped on                                                                    |
| max. number of switching elements: | 3                                                                                                              |
| Wiring diagrams:                   | E~                                                                                                             |