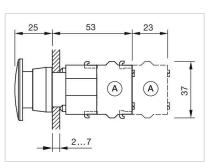

|
| Housing material:                  | Plastic                                                                                                        |
| Hints:                             | Max. 3 switching elements can be clipped on                                                                    |
| max. number of switching elements: | 3                                                                                                              |
| Wiring diagrams:                   | E~                                                                                                             |

# Mounting cut-outs:



- A = Screw terminal

- B = Push-in terminal (PIT) C = Plug-in terminal 6.3 mm x 0.8 mm D = Double plug-in terminal 6.3 mm x 0.8mm

# **Dimension drawings:**



#### A = Screw terminal