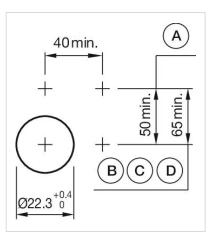

#### Mounting cut-outs:

- A = Screw terminal
  B = Push-in terminal (PIT)
  C = Plug-in terminal 6.3 mm x 0.8 mm
  D = Double plug-in terminal 6.3 mm x 0.8
- mm