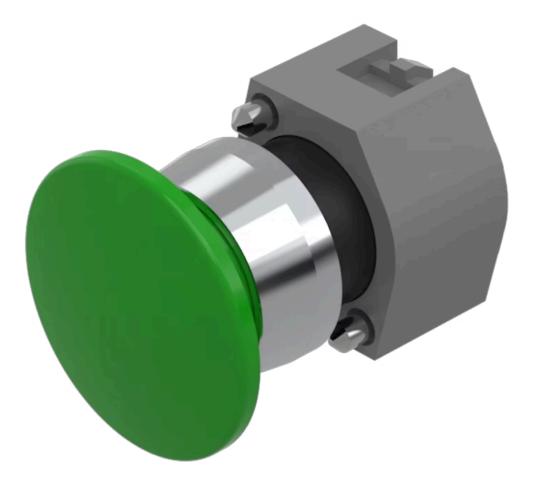

# 704.071.5 Actuator

#### FRONT

| Front dimension:      | Ø 40 mm              |
|-----------------------|----------------------|
| Front form:           | Round                |
| Front bezel colour:   | Nature               |
| Front bezel material: | Aluminium            |
| Front bezel shape:    | With protective hood |

#### MOUNTING

| Design:        | Raised         |
|----------------|----------------|
| Mounting type: | Panel mounting |

#### **OPERATING-/INDICATION PART**

| Lens colour:       | Green           |
|--------------------|-----------------|
| Lens material:     | Plastic         |
| Lens illumination: | Non illuminated |
| Lens shape:        | Mushroom-head   |
| Lens optics:       | opaque          |

#### **MECHANICAL CHARACTERISTICS**

| Switching action:    | Momentary                   |
|----------------------|-----------------------------|
| Mechanical lifetime: | ≤3 Mil. cycles of operation |
| Weight:              | 0.044 kg                    |