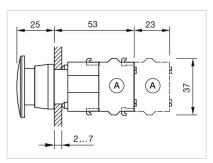

---------------------|-----------------------------|
| Mechanical lifetime: | ≤3 Mil. cycles of operation |
| Weight:              | 0.044 kg                    |

#### CERTIFICATE

| REACH: | REACH compliant |
|--------|-----------------|
| RoHS:  | RoHS compliant  |

OTHER

**Short Description:** 

Housing colour:

Housing material:

Hints:

max. number of switching elements:

Wiring diagrams:

Actuator, Ø 40 mm, Mushroom-head, Non illuminated, Green, Plastic, opaque, Round, With protective hood, Nature, Aluminium, anodised, Momentary

Grey

Plastic

Max. 3 switching elements can be clipped on

З



#### Mounting cut-outs:



- A = Screw terminal
  B = Push-in terminal (PIT)
  C = Plug-in terminal 6.3 mm x 0.8 mm
  D = Double plug-in terminal 6.3 mm x 0.8
- mm

#### Dimension drawings:



A = Screw terminal