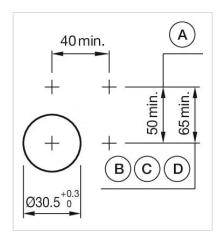

#### **MOUNTING**

Design: Flush

Mounting cut-out: Ø 30.5 mm

Mounting type: Panel mounting

A = Screw terminal

B = Push-in terminal (PIT)
C = Plug-in terminal 6.3 mm x 0.8 mm
D = Double plug-in terminal 6.3 mm x 0.8

### Dimension drawings:

A = Screw terminal