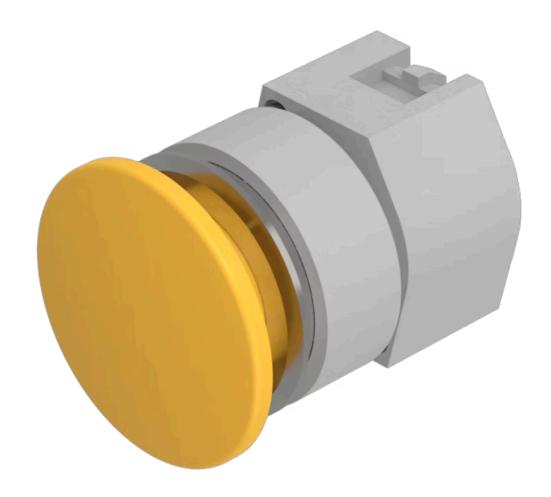

## 704.071.418 Actuator

|    | _ | _  |   | - |
|----|---|----|---|---|
| ь. | к | () | N |   |
|    |   |    |   |   |

Front dimension: Ø 40 mm

Front form: Round

Front bezel colour: Nature

Front bezel material: Aluminium

#### **MOUNTING**

Design: Flush

Mounting cut-out: Ø 30.5 mm

Mounting type: Panel mounting

#### **OPERATING-/INDICATION PART**

Lens colour: Yellow

Lens material: Plastic

Lens illumination: Non illuminated

Lens shape: Mushroom-head

Lens optics: opaque