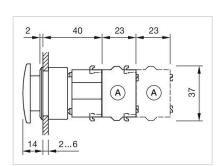

### Dimension drawings:

A = Screw terminal

A = Screw terminal

B = Push-in terminal (PIT)
C = Plug-in terminal 6.3 mm x 0.8 mm
D = Double plug-in terminal 6.3 mm x 0.8