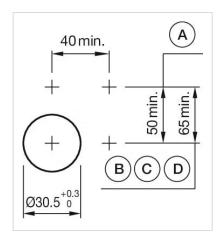

#### **MOUNTING**

Design: Flush

Mounting cut-out: Ø 30.5 mm

Mounting type: Panel mounting

A = Screw terminal

B = Push-in terminal (PIT)
C = Plug-in terminal 6.3 mm x 0.8 mm
D = Double plug-in terminal 6.3 mm x 0.8

## Dimension drawings:

A = Screw terminal