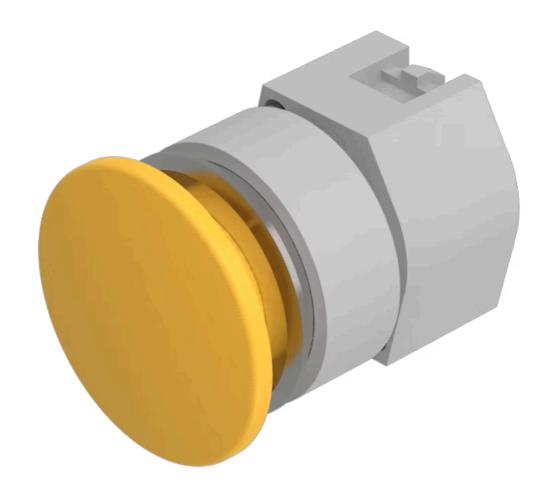

## 704.071.410 Actuator

Front dimension:  $\varnothing$  40 mm

Front form: Round

Front bezel colour: Black

Front bezel material: Aluminium

### **OPERATING-/INDICATION PART**

Lens colour: Yellow

Lens material: Plastic

Lens illumination: Non illuminated

Lens shape: Mushroom-head

Lens optics: opaque

#### **MOUNTING**

Design: Flush

Mounting cut-out: Ø 30.5 mm

Mounting type: Panel mounting