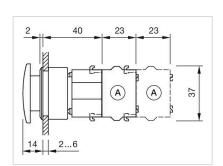

## Dimension drawings:

A = Screw terminal

A = Screw terminal

B = Push-in terminal (PIT)
C = Plug-in terminal 6.3 mm x 0.8 mm
D = Double plug-in terminal 6.3 mm x 0.8