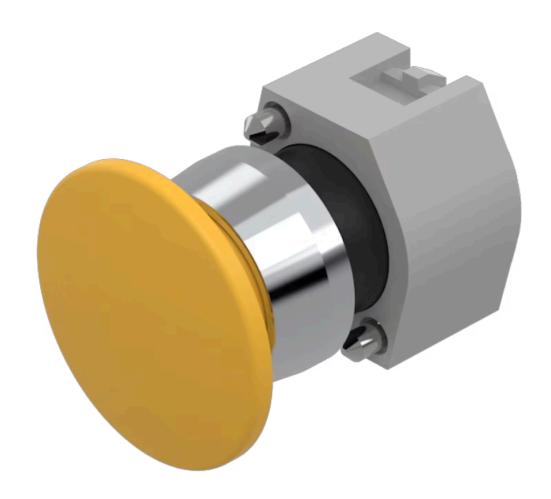

# 704.071.4 Actuator

|    | _ | _  |   | - |
|----|---|----|---|---|
| ь. | к | () | N |   |
|    |   |    |   |   |

Front dimension: Ø 40 mm

Front form: Round

Front bezel colour: Nature

Front bezel material: Aluminium

Front bezel shape: With protective hood

#### **MOUNTING**

**Design:** Raised

Mounting type: Panel mounting

### **OPERATING-/INDICATION PART**

Lens colour: Yellow

Lens material: Plastic

Lens illumination: Non illuminated

Lens shape: Mushroom-head

Lens optics: opaque

#### **OTHER**

Short Description: Actuator, Ø 40 mm, Mushroom-head, Non illuminated, Yellow, Plastic, opaque,

Round, With protective hood, Nature, Aluminium, anodised, Momentary

Housing colour: Grey

Housing material: Plastic