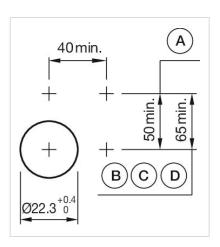

#### Mounting cut-outs:

A = Screw terminal

B = Push-in terminal (PIT)

C = Plug-in terminal 6.3 mm x 0.8 mm

D = Double plug-in terminal 6.3 mm x 0.8

mm

**Dimension drawings:** 

A = Screw terminal