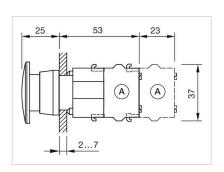

#### Mounting cut-outs:

A = Screw terminal

B = Push-in terminal (PIT)

C = Plug-in terminal 6.3 mm x 0.8 mm

D = Double plug-in terminal 6.3 mm x 0.8

mm

**Dimension drawings:** 

A = Screw terminal