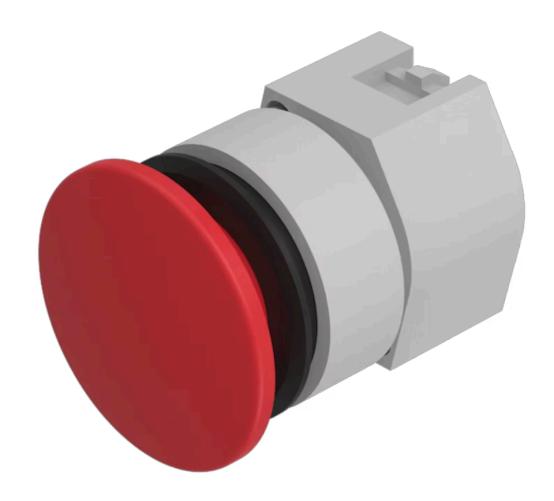

## 704.071.218 Actuator

Front dimension: Ø 40 mm

Front form: Round

Front bezel colour: Nature

Front bezel material: Aluminium

#### **OPERATING-/INDICATION PART**

Lens colour: Red

Lens material: Plastic

Lens illumination: Non illuminated

Lens shape: Mushroom-head

Lens optics: opaque

#### **MOUNTING**

Design: Flush

Mounting cut-out: Ø 30.5 mm

Mounting type: Panel mounting