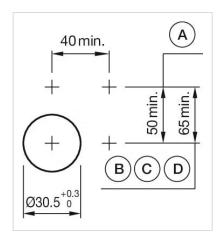

### Dimension drawings:

A = Screw terminal

#### **MECHANICAL CHARACTERISTICS**

Switching action: Momentary

A = Screw terminal

B = Push-in terminal (PIT)
C = Plug-in terminal 6.3 mm x 0.8 mm
D = Double plug-in terminal 6.3 mm x 0.8

#### **MOUNTING**

Design: Flush

Mounting cut-out: Ø 30.5 mm

Mounting type: Panel mounting