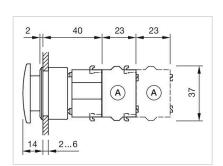

uator

704.071.218

Distribution by DigiKey









## 704.071.218 Actuator

Front dimension: Ø 40 mm

Front form: Round

Front bezel colour: Nature

Front bezel material: Aluminium

#### **MOUNTING**

Design: Flush

Mounting cut-out: Ø 30.5 mm

Mounting type: Panel mounting

#### **OPERATING-/INDICATION PART**

Lens colour: Red

Lens material: Plastic

Lens illumination: Non illuminated

Lens shape: Mushroom-head

Lens optics: opaque

#### **ELECTRICAL CHARACTERISTICS**

Standards: The switches comply with the "Standards for low-voltage switching devices" DIN

EN 60947-1

#### **MECHANICAL CHARACTERISTICS**

Switching action: Momentary



A = Screw terminal

B = Push-in terminal (PIT)
C = Plug-in terminal 6.3 mm x 0.8 mm
D = Double plug-in terminal 6.3 mm x 0.8

### Dimension drawings:



A = Screw terminal