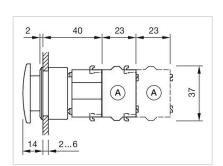

|  |
| Hints:                               | Max. 3 switching elements can be clipped on, The colour of anodised aluminium parts can vary due to technical production reasons                         |  |
| max. number of switching elements:   | 3                                                                                                                                                        |  |
| Wiring diagrams:  Mounting cut-outs: | <u> </u>                                                                                                                                                 |  |



A = Screw terminal

B = Push-in terminal (PIT)
C = Plug-in terminal 6.3 mm x 0.8 mm
D = Double plug-in terminal 6.3 mm x 0.8

### Dimension drawings:



A = Screw terminal