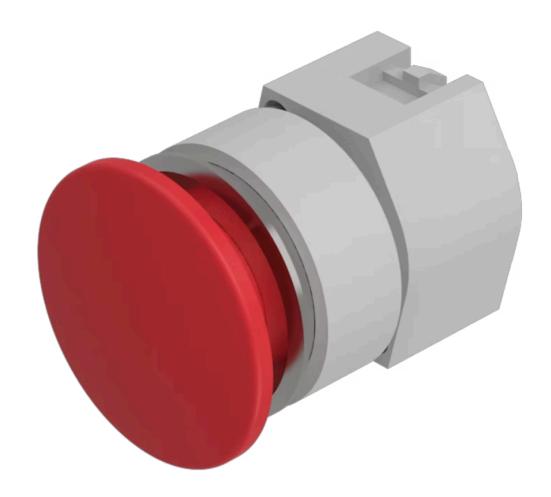

## 704.071.210 Actuator

Front dimension: Ø 40 mm

Front form: Round

Front bezel colour: Black

Front bezel material: Aluminium

#### **OPERATING-/INDICATION PART**

Lens colour: Red

Lens material: Plastic

Lens illumination: Non illuminated

**Lens shape:** Mushroom-head

Lens optics: opaque

#### **MECHANICAL CHARACTERISTICS**

Switching action: Momentary

| Mechanical lifetime:                 | ≤3 Mil. cycles of operation                                                                                                                              |  |
|--------------------------------------|----------------------------------------------------------------------------------------------------------------------------------------------------------|--|
| Operating force:                     | 6.2 N                                                                                                                                                    |  |
| Operating Travel:                    | ca. 5.8 mm ± 0.2 mm                                                                                                                                      |  |
| Weight:                              | 0.041 kg                                                                                                                                                 |  |
|                                      |                                                                                                                                                          |  |
| AMBIENT CONDITION                    |                                                                                                                                                          |  |
| IP Protection:                       | IP65 front side                                                                                                                                          |  |
| Operating temperature:               | – 40 °C + 55 °C                                                                                                                                          |  |
| Storage temperature:                 | – 40 °C + 85 °C                                                                                                                                          |  |
|                                      |                                                                                                                                                          |  |
| CERTIFICATE                          |                                                                                                                                                          |  |
| REACH:                               | REACH compliant                                                                                                                                          |  |
| RoHS:                                | RoHS compliant                                                                                                                                           |  |
|                                      |                                                                                                                                                          |  |
| OTHER                                |                                                                                                                                                          |  |
| Short Description:                   | Actuator, $\varnothing$ 30.5 mm, $\varnothing$ 40 mm, Mushroom-head, Non illuminated, Red, Plastic, opaque, Round, Black, Aluminium, anodised, Momentary |  |
| Housing colour:                      | Grey                                                                                                                                                     |  |
| Housing material:                    | Plastic                                                                                                                                                  |  |
| Hints:                               | Max. 3 switching elements can be clipped on, The colour of anodised aluminium parts can vary due to technical production reasons                         |  |
| max. number of switching elements:   | 3                                                                                                                                                        |  |
| Wiring diagrams:  Mounting cut-outs: | <u> </u>                                                                                                                                                 |  |