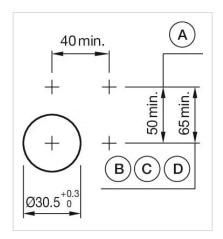

#### **MOUNTING**

Design: Flush

Mounting cut-out: Ø 30.5 mm

Mounting type: Panel mounting

A = Screw terminal

B = Push-in terminal (PIT)
C = Plug-in terminal 6.3 mm x 0.8 mm
D = Double plug-in terminal 6.3 mm x 0.8