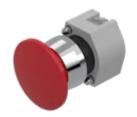

## 704.071.2 Actuator

Front dimension: Ø 40 mm

Front form: Round

Front bezel colour: Nature

Front bezel material: Aluminium

Front bezel shape: With protective hood

#### **OPERATING-/INDICATION PART**

Lens colour: Red

Lens material: Plastic

**Lens illumination:** Non illuminated

**Lens shape:** Mushroom-head

Lens optics: opaque

#### **OTHER**

 $\textbf{Short Description:} \hspace{1.5cm} \textbf{Actuator, } \varnothing \ 40 \ \text{mm, Mushroom-head, Non illuminated, Red, Plastic, opaque,} \\$ 

Round, With protective hood, Nature, Aluminium, anodised, Momentary