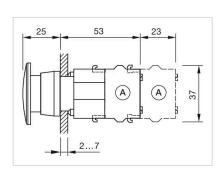

A = Screw terminal

B = Push-in terminal (PIT)

C = Plug-in terminal 6.3 mm x 0.8 mm

D = Double plug-in terminal 6.3 mm  $\times$  0.8

mm

**Dimension drawings:** 

A = Screw terminal