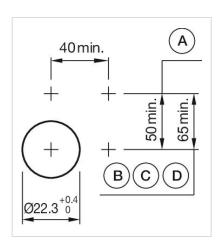

Housing colour: Grey

Housing material: Plastic

Hints: Max. 3 switching elements can be clipped on

max. number of switching

elements:

3

Wiring diagrams:

Mounting cut-outs:

A = Screw terminal

B = Push-in terminal (PIT)

C = Plug-in terminal 6.3 mm x 0.8 mm

D = Double plug-in terminal 6.3 mm  $\times$  0.8

mm

**Dimension drawings:** 

A = Screw terminal