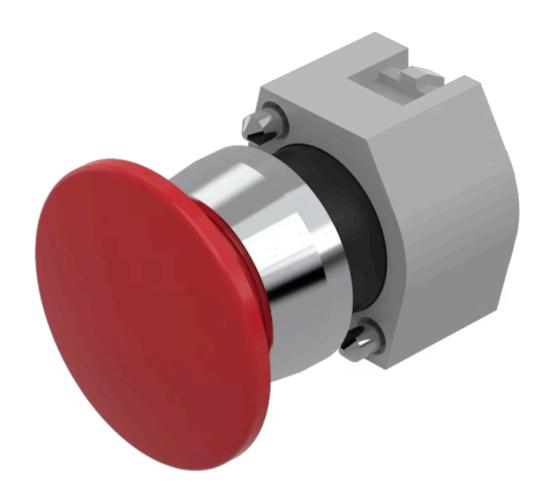

## 704.071.2 Actuator

Front dimension: Ø 40 mm

Front form: Round

Front bezel colour: Nature

Front bezel material: Aluminium

Front bezel shape: With protective hood

#### **OPERATING-/INDICATION PART**

Lens colour: Red

Lens material: Plastic

**Lens illumination:** Non illuminated

**Lens shape:** Mushroom-head

Lens optics: opaque

#### **OTHER**

 $\textbf{Short Description:} \hspace{1.5cm} \textbf{Actuator, } \varnothing \ 40 \ \text{mm, Mushroom-head, Non illuminated, Red, Plastic, opaque,} \\$ 

Round, With protective hood, Nature, Aluminium, anodised, Momentary