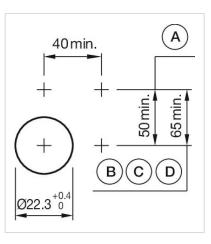

#### Mounting cut-outs:

- A = Screw terminal B = Push-in terminal (PIT) C = Plug-in terminal 6.3 mm x 0.8 mm
- D = Double plug-in terminal 6.3 mm x 0.8 mm

#### Dimension drawings:

A = Screw terminal