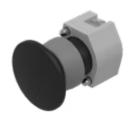

# 704.071.0 Actuator

#### FRONT

| Front dimension:      | Ø 40 mm              |
|-----------------------|----------------------|
| Front form:           | Round                |
| Front bezel colour:   | Nature               |
| Front bezel material: | Aluminium            |
| Front bezel shape:    | With protective hood |

#### **OPERATING-/INDICATION PART**

| Lens colour:       | Black           |
|--------------------|-----------------|
| Lens material:     | Plastic         |
| Lens illumination: | Non illuminated |
| Lens shape:        | Mushroom-head   |
| Lens optics:       | opaque          |