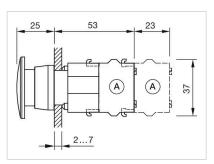

|
|----------------------|-----------------------------|
| Mechanical lifetime: | ≤3 Mil. cycles of operation |
| Weight:              | 0.044 kg                    |

#### CERTIFICATE

| REACH: | REACH compliant |
|--------|-----------------|
| RoHS:  | RoHS compliant  |

OTHER

**Short Description:** 

Housing colour:

Housing material:

Hints:

max. number of switching elements:

Wiring diagrams:

Actuator, Ø 40 mm, Mushroom-head, Non illuminated, Black, Plastic, opaque, Round, With protective hood, Nature, Aluminium, anodised, Momentary

Grey

Plastic

Max. 3 switching elements can be clipped on

З



#### Mounting cut-outs:



- A = Screw terminal B = Push-in terminal (PIT) C = Plug-in terminal 6.3 mm x 0.8 mm
- D = Double plug-in terminal 6.3 mm x 0.8 mm

#### Dimension drawings:



A = Screw terminal