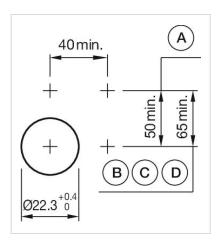

# Mounting cut-outs:

A = Screw terminal

B = Push-in terminal (PIT)

C = Plug-in terminal 6.3 mm x 0.8 mm D = Double plug-in terminal 6.3 mm x 0.8

mm

**Dimension drawings:** 

A = Screw terminal