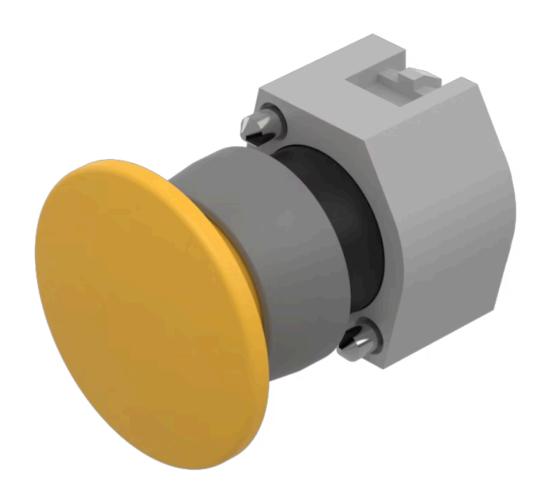

# 704.070.4 Actuator

|    | _ | _  |   | - |
|----|---|----|---|---|
| ь. | к | () | N |   |
|    |   |    |   |   |

Front dimension:  $\emptyset$  40 mm

Front form: Round

Front bezel colour: Grey

Front bezel material: Plastic

## **OPERATING-/INDICATION PART**

Lens colour: Yellow

Lens material: Plastic

Lens illumination: Non illuminated

**Lens shape:** Mushroom-head

Lens optics: opaque

### **OTHER**

Short Description: Actuator, Ø 40 mm, Mushroom-head, Non illuminated, Yellow, Plastic, opaque,

Round, Grey, Plastic, Momentary

Housing colour: Grey

Housing material: Plastic

**Hints:** Max. 3 switching elements can be clipped on