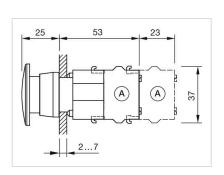

# Mounting cut-outs:

A = Screw terminal

B = Push-in terminal (PIT)

C = Plug-in terminal 6.3 mm x 0.8 mm D = Double plug-in terminal 6.3 mm x 0.8

mm

**Dimension drawings:** 

A = Screw terminal