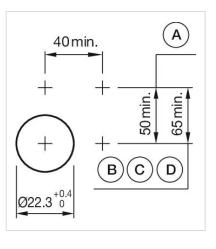

#### Mounting cut-outs:

- A = Screw terminal
- B = Push-in terminal (PIT) C = Plug-in terminal 6.3 mm x 0.8 mm D = Double plug-in terminal 6.3 mm x 0.8
- mm

#### **Dimension drawings:**

#### A = Screw terminal