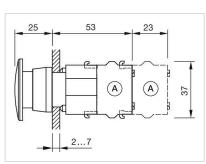

|                                                                                                             |  |
|                                       |                                                                                                             |  |
|                                       |                                                                                                             |  |
|                                       |                                                                                                             |  |

#### Mounting cut-outs:



- A = Screw terminal
- B = Push-in terminal (PIT) C = Plug-in terminal 6.3 mm x 0.8 mm D = Double plug-in terminal 6.3 mm x 0.8
- mm

#### **Dimension drawings:**



#### A = Screw terminal