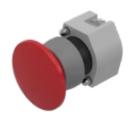

# 704.070.2 Actuator

#### FRONT

| Front dimension:      | Ø 40 mm |
|-----------------------|---------|
| Front form:           | Round   |
| Front bezel colour:   | Grey    |
| Front bezel material: | Plastic |

#### MOUNTING

| Design:        | Raised         |
|----------------|----------------|
| Mounting type: | Panel mounting |

#### **OPERATING-/INDICATION PART**

| Lens colour:       | Red             |
|--------------------|-----------------|
| Lens material:     | Plastic         |
| Lens illumination: | Non illuminated |
| Lens shape:        | Mushroom-head   |
| Lens optics:       | opaque          |