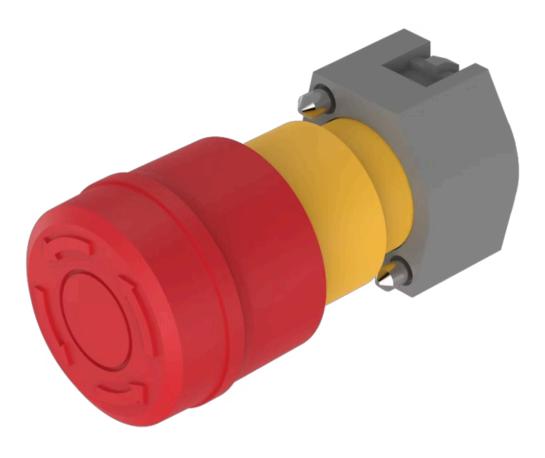

# 704.064.2A Actuator

### FRONT

| Front dimension: | Ø 37 mm |
|------------------|---------|
| Front form:      | Round   |

#### MOUNTING

| Design:        | Raised         |
|----------------|----------------|
| Mounting type: | Panel mounting |

#### **OPERATING-/INDICATION PART**

| Lens colour:       | Red             |
|--------------------|-----------------|
| Lens material:     | Plastic         |
| Lens illumination: | Non illuminated |
| Lens shape:        | Mushroom-head   |
| Lens optics:       | opaque          |

### **MECHANICAL CHARACTERISTICS**

| Switching action:    | Maintained                  |
|----------------------|-----------------------------|
| Release type:        | Twist to unlock             |
| Mechanical lifetime: | ≥50 000 cycles of operation |
| Operating force:     | 8 N                         |
| Operating Travel:    | ca. 5.8 mm ± 0.2 mm         |
| Weight:              | 0.03 kg                     |

#### **OTHER**

Short Description:Actuator, Ø 37 mm, Mushroom-head, Non illuminated, Red, Plastic, opaque,<br/>Round, Maintained, Twist to unlockHousing colour:YellowHousing material:PlasticMarking:ArrowsProduct attributes:Twist to unlock anti-clockwiseHints:Shaft yellowWiring diagrams:Image: Contemport