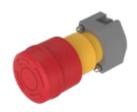

# 704.064.2A Actuator

#### **OPERATING-/INDICATION PART**

| Lens colour:       | Red             |
|--------------------|-----------------|
| Lens material:     | Plastic         |
| Lens illumination: | Non illuminated |
| Lens shape:        | Mushroom-head   |
| Lens optics:       | opaque          |

#### **OTHER**

Short Description:Actuator, Ø 37 mm, Mushroom-head, Non illuminated, Red, Plastic, opaque,<br/>Round, Maintained, Twist to unlockHousing colour:YellowHousing material:PlasticMarking:ArrowsProduct attributes:Twist to unlock anti-clockwiseHints:Shaft yellowWiring diagrams:Image: Contemport