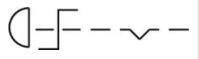

#### **OTHER**

Short Description:Actuator, Ø 37 mm, Mushroom-head, Non illuminated, Red, Plastic, opaque,<br/>Round, Maintained, Twist to unlockHousing colour:YellowHousing material:PlasticMarking:ArrowsProduct attributes:Twist to unlock anti-clockwiseHints:Shaft yellowWiring diagrams:Image: Contemport