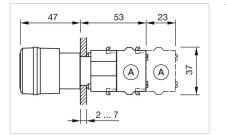

:     | 8 N                         |
| Operating Travel:    | ca. 5.8 mm ± 0.2 mm         |
| Weight:              | 0.03 kg                     |

#### **AMBIENT CONDITION**

| Operating temperature: | – 25 °C + 55 °C |
|------------------------|-----------------|
| Storage temperature:   | – 40 °C + 85 °C |

#### CERTIFICATE

| REACH: | REACH compliant |
|--------|-----------------|
| RoHS:  | RoHS compliant  |

#### **OTHER**

Short Description:Actuator, Ø 37 mm, Mushroom-head, Non illuminated, Red, Plastic, opaque,<br/>Round, Maintained, Twist to unlockHousing colour:YellowHousing material:PlasticMarking:ArrowsProduct attributes:Twist to unlock anti-clockwiseHints:Shaft yellowWiring diagrams:Image: Contemport



Mounting cut-outs:



**Dimension drawings:** 

#### A = Screw terminal