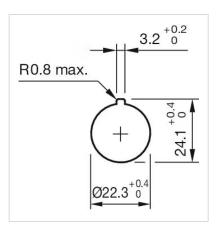

me: | ≥50 000 cycles of operation |
| Operating force:     | 8 N                         |
| Operating Travel:    | ca. 5.8 mm ± 0.2 mm         |
| Weight:              | 0.03 kg                     |

#### **AMBIENT CONDITION**

| Operating temperature: | – 25 °C + 55 °C |
|------------------------|-----------------|
| Storage temperature:   | – 40 °C + 85 °C |

#### CERTIFICATE

| REACH: | REACH compliant |
|--------|-----------------|
| RoHS:  | RoHS compliant  |

#### **OTHER**

Short Description:Actuator, Ø 37 mm, Mushroom-head, Non illuminated, Red, Plastic, opaque,<br/>Round, Maintained, Twist to unlockHousing colour:YellowHousing material:PlasticMarking:ArrowsProduct attributes:Twist to unlock anti-clockwiseHints:Shaft yellowWiring diagrams:Image: Contemport



Mounting cut-outs:



**Dimension drawings:** 

#### A = Screw terminal